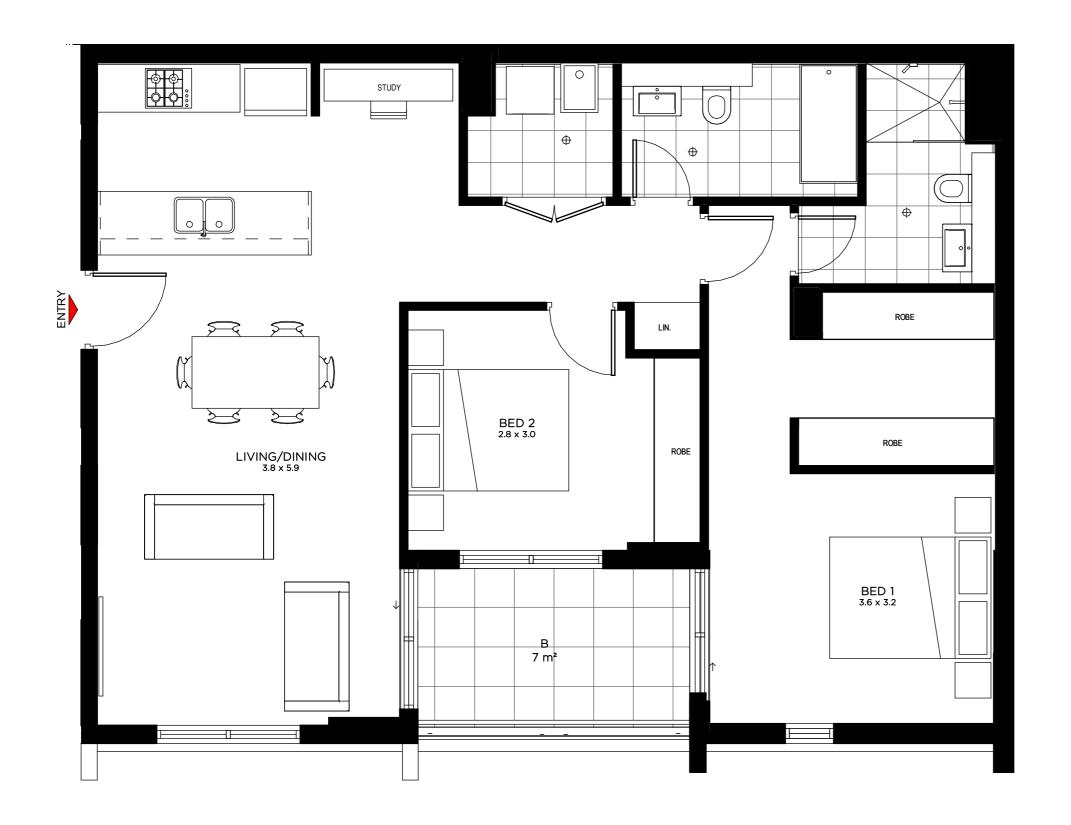

## **APARTMENT**

BG.08, B1.09, B2.09, B3.09, B4.09, B5.09, B6.09

**LEVEL**GROUND, 1-6

2 BEDROOM + STUDY

INTERNAL 85 m<sup>2</sup>
EXTERNAL 7 m<sup>2</sup>
TOTAL 92 m<sup>2</sup>

VicinityPoint.com.au 1300 622 662