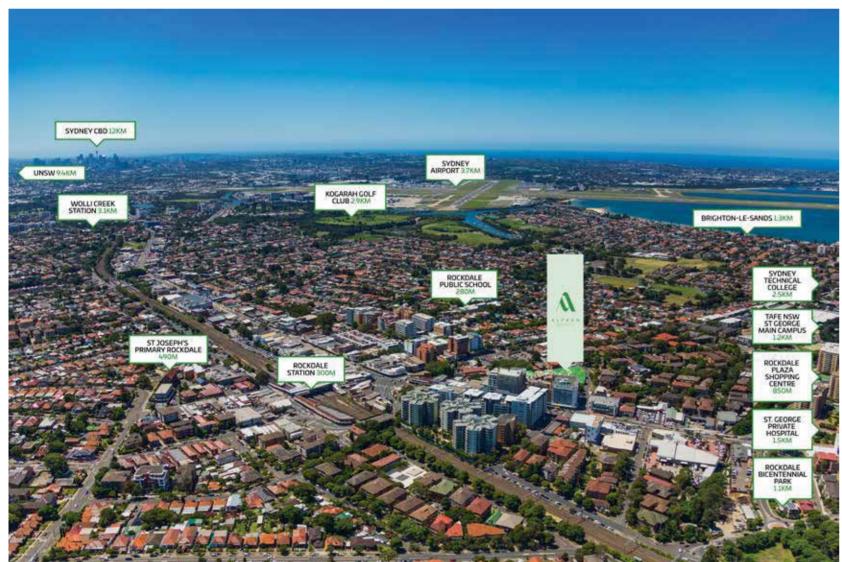

# VIEWS TO IMPRESS

Whether from your own private balcony, or the stunning communal rooftop terrace, take in the priceless views from Alfarn, Rockdale. Have a barbecue under the stars and enjoy the sweeping views of Botany Bay and the calming water. In the distance, the glittering CBD can be seen, adding to the beautiful skyline.

# A LIFESTYLE UNMATCHED

Nights out, weekend brunches and beach days come easily at Alfarn. Teeming with life, Alfarn's rich lifestyle is supported by both convenience and comfort. You'll never have to stray too far from home for what you need: shopping, golfing, hospitals, restaurants... you name it, and it's within your sights.

# THE BEST YOU CAN GET

Fewer communities are better positioned to capitalise on its surrounding area than Alfarn. With the train and bus services of Rockdale station just down the street, Brighton-Le-Sands Beach only a 6-minute drive away, and 12km to the CBD, this connected community is the envy of the Sydney's south and beyond.