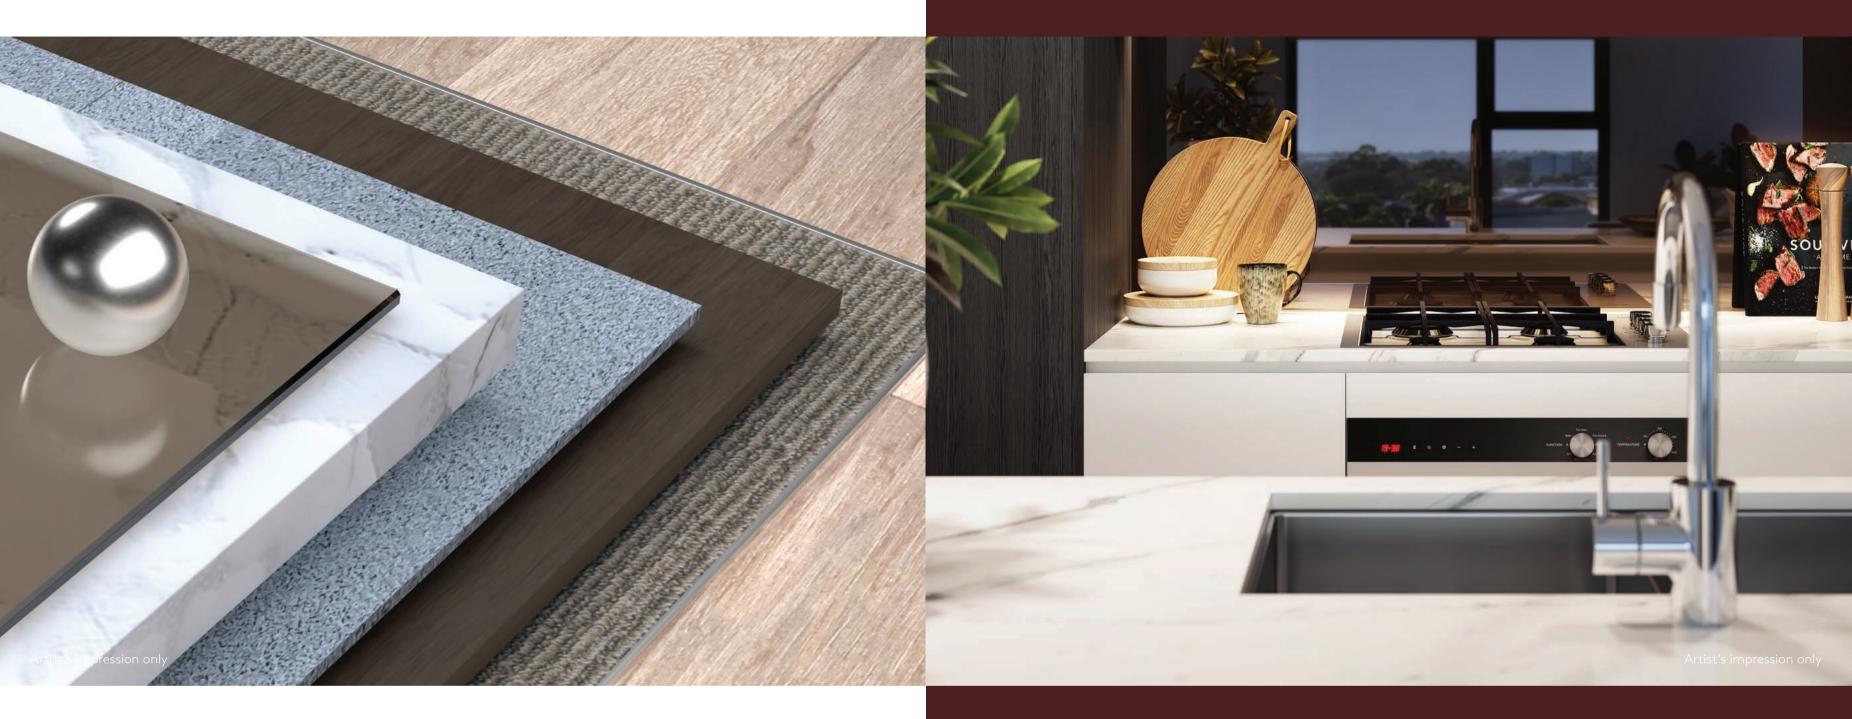

## NOW YOU'RE COOKING

Featuring a reconstituted Calacatta Stone island benchtop complete with designer Grohe tapware, it's the perfect spot to prepare a meal. The open plan layout makes it an ideal space for entertaining and cooking for guests.

A Fisher & Paykel gas stove and oven make your time in the kitchen a pleasure while wood appointed cabinets and room for an oversized refrigerator ensure plenty of storage.

BATHROOM