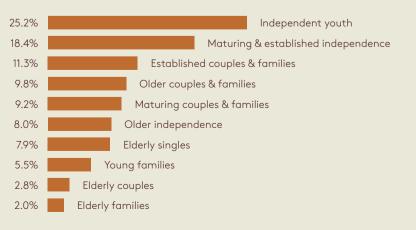

e which will soon be built linking the local area and the Sydney CBD.

From pre-school through to university, Liverpool has plenty to offer students of all ages. There are nine public and private schools within the suburb, ranging from early education to high schools. Tertiary institutes include Western Sydney University, University of Wollongong and TAFE NSW campuses.



#### Employment growth by 2026



11,850 Liverpool Innovation Precinct



Over 103,000

Western Sydney Aerotropolis

Source: Bureau of Transport and Statistics 2016

#### Population growth

26% population growth

Forecasted for Liverpool between 2020 and 2030

#### Population growth by 2030 (Liverpool City LGA)



Source: NSW Government 2019. Note: Forecast is pre-COVID-19.

#### A breakdown of the Liverpool demographic





#### Infrastructure investment

E



\$20 billion Western Sydney Airport and Aerotropolis Precinct

\$740 million

6.2

annual average increase in median unit price in Liverpool over the last decade vs 4.8% in Greater Sydney

Source: Pricefinder, Prepared by Urbis

#### Local investments in Liverpool



increase in local investors from 2019–2020 Source: Urbis Apartment Essentials

#### Liverpool rental market



4.4% rental yield vs 3.7% in Greater Sydney

32% rental growth vs 21% in Greater Sydney between 2019 and 2020

Source: SQM Research

INSIGHTS INTO LIVERPOOL

### A GROWTH OPPORTUNITY

The Liverpool area is expected to grow rapidly over the next decade boosted by a slate of infrastructure projects that will bring employment opportunities and provide faster access to the Sydney C