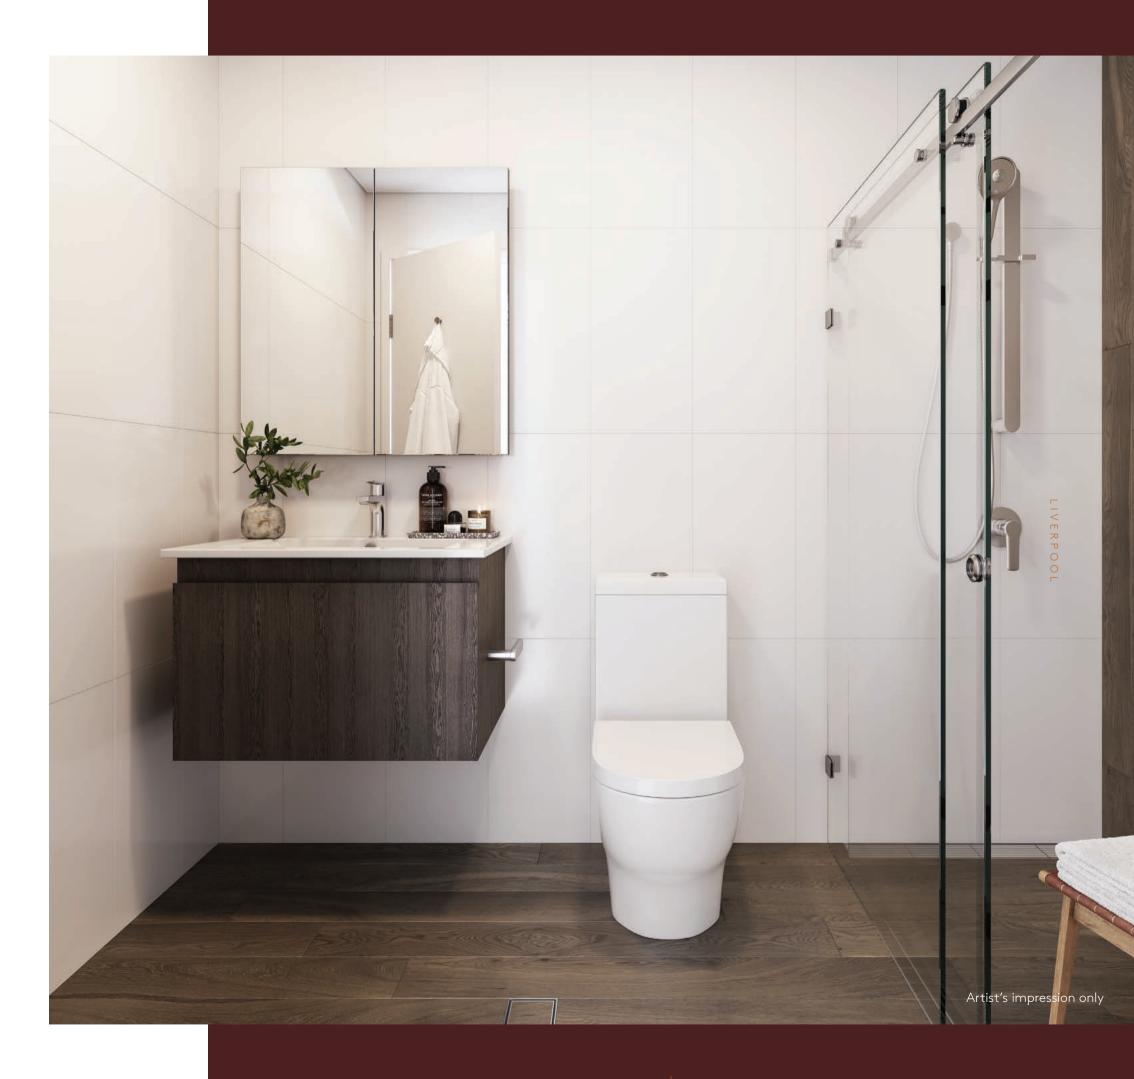

## REFRESH YOURSELF

A hint of hotel luxury and a sophisticated colour scheme with finishes such as designer Grohe tapware lend an air of elegance and sophistication. Sliding glass shower doors add a practical touch with white porcelain tiles on the walls and wood timber-look tiles for the floors.