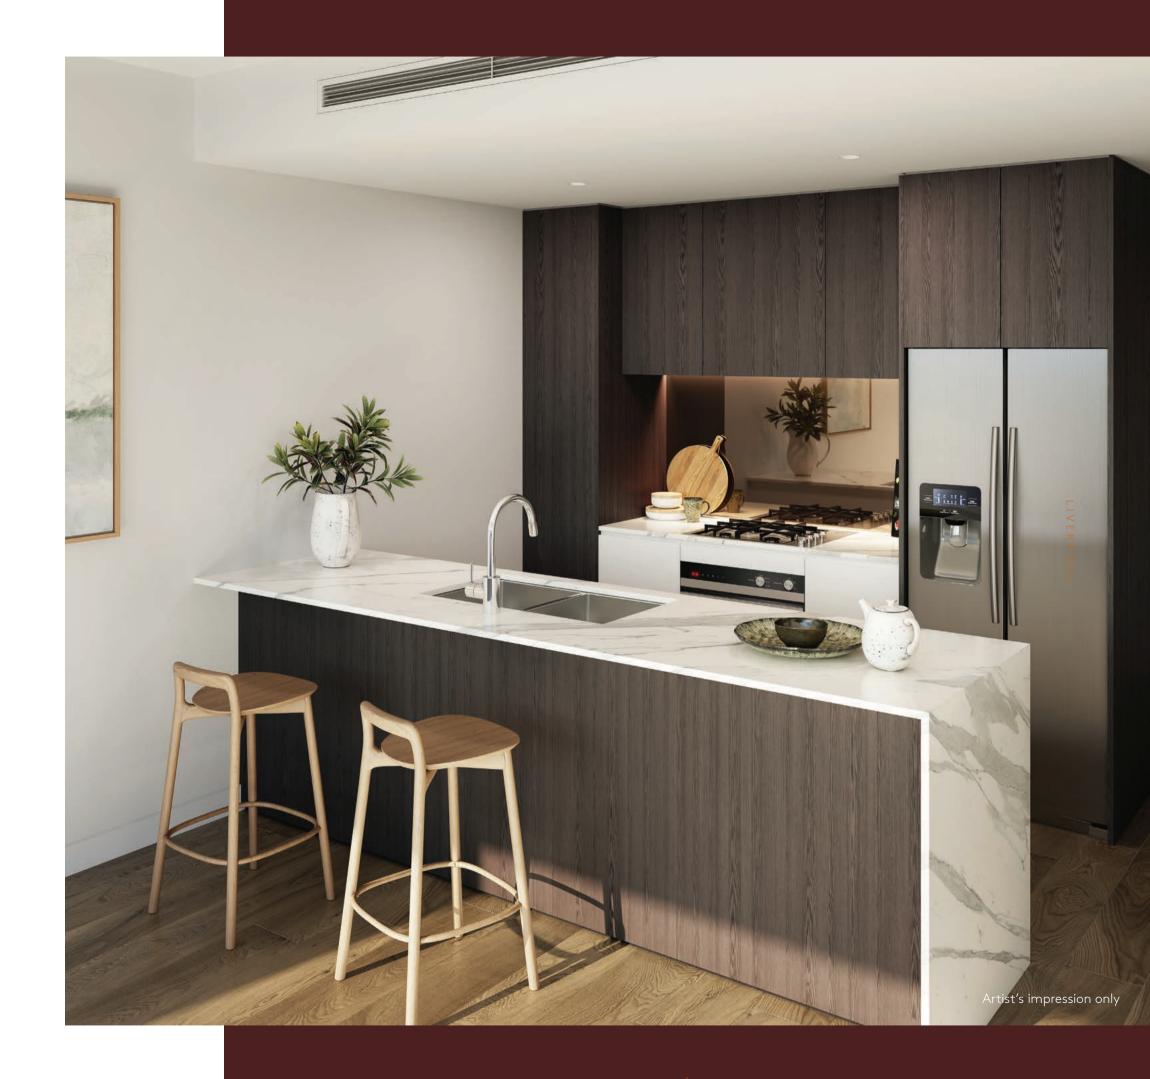

#### STTRINITY.COM.AU

KITCHEN

## NOW YOU'RE COOKING

Featuring a reconstituted Calacatta Stone island benchtop complete with designer Grohe tapware, it's the perfect spot to prepare a meal. The open plan layout makes it an ideal space for entertaining and cooking for guests.

A Fisher & Paykel gas stove and oven make your time in the kitchen a pleasure while wood appointed cabinets and room for an oversized refrigerator ensure plenty of storage.

BATHROOM