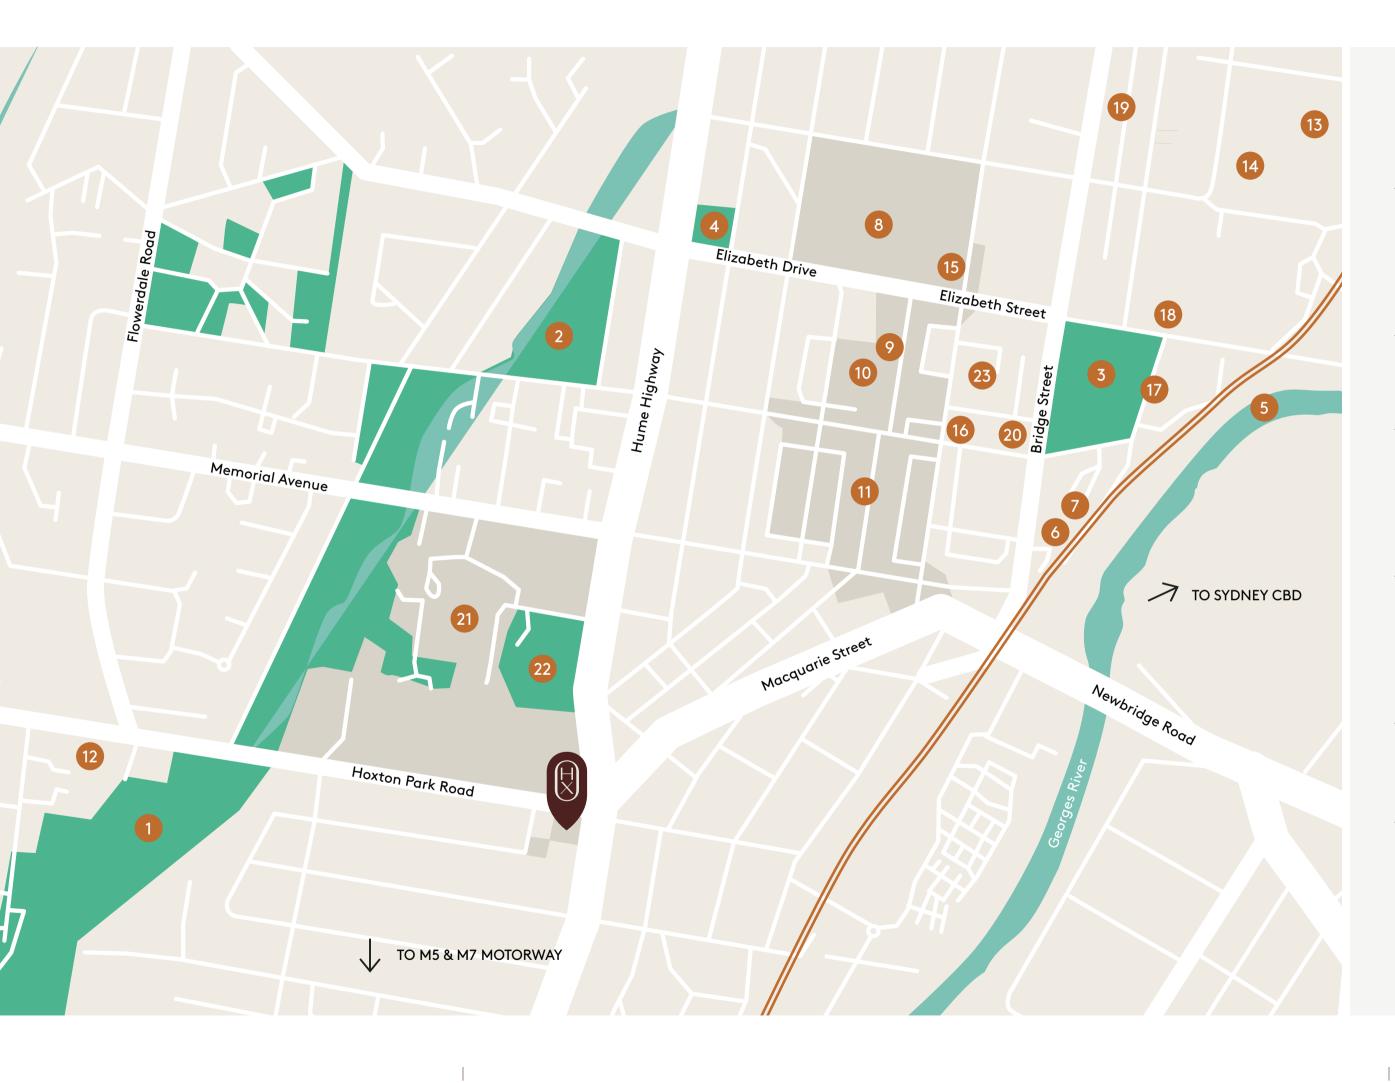

# THE HEART OF

|                                         | 1  | Pearce Park                                     |
|-----------------------------------------|----|-------------------------------------------------|
|                                         | 2  | Collimore Park                                  |
| Open Spaces                             | 3  | Bigge Park                                      |
|                                         | 4  | Apex Park                                       |
|                                         | 5  | Georges River                                   |
|                                         |    |                                                 |
| A                                       | 6  | Liverpool Train Station                         |
| P A                                     | 7  | Liverpool Bus Stop                              |
| Transport                               |    |                                                 |
|                                         |    |                                                 |
| E C C C C C C C C C C C C C C C C C C C | 8  | Westfield Liverpool                             |
|                                         | 9  | Macquarie Mall                                  |
| Shopping                                | 10 | Liverpool Plaza                                 |
|                                         | 1  | Coles Arcade                                    |
|                                         | 12 | ALDI Liverpool                                  |
|                                         |    |                                                 |
|                                         | 13 | Liverpool Boys High School                      |
|                                         | 14 | Liverpool Girls High School                     |
| Education                               | 15 | Western Sydney University - Liverpool           |
|                                         | 16 | University of Wollongong - South Western Sydney |
|                                         | 17 | TAFE NSW Liverpool                              |
|                                         |    |                                                 |
|                                         |    | Liverpool Hospital                              |
|                                         | 19 | Sydney Southwest Private Hospital               |
| Medical                                 | 20 | Liverpool Eye Surgery Hospital                  |
|                                         | 21 | Whitlam Leisure Centre                          |
|                                         | 9  | Hillier Oval                                    |
| Recreation                              |    | Liverpool Library                               |
|                                         |    |                                                 |
|                                         |    |                                                 |