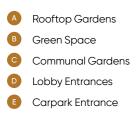

**Castle Hill** Tallawong **Redfern** 7 Kirrawaa

## **Local Amenities**

250,971 forecasted population by 2036





230

specialty stores in Rouse Hill

Town Centre

56,850

----

people employed in The Hills district





**4 SCHOOLS** in Rouse Hill

\$300M expansion of Rouse Hill Town Centre

\$300M



43.39% forecasted population

increase by 2036





9

9 Rouse Hill Regional Park



- 11 Kellyville Ridge Preschool
- 12 Ga Fuk Log Yuen
- 13 Lakes Edge Park
- 14 Rouse Hill Anglican College 20 Mungerie House,
- 15 Melaleuca Park
- 16 The Paddock
- 17 Kellyville Netball Courts
- 19
- 18 The Lake Neighbourhood Centre Ironbark lake
  - tennis courts / swimming pool
- 21 Bruce Purser Reserve





## The pinnacle of aspirational living













Deicorp

Channel Brochure

## Masterplan



#### **Building Heights**



#### Parking

| 1Bedroom                     | - | 1 Carpark |  |  |
|------------------------------|---|-----------|--|--|
| 2 Bedroom                    | - | 1 Carpark |  |  |
| 3 Bedroom                    | - | 2 Carpark |  |  |
| 2 Levels of Basement Parking |   |           |  |  |

Every apartment comes with a storage cage in the basement

#### **Distance Between Buildings**

| 1. | Building T1 to T2 | $\rightarrow$ | 17 metres |
|----|-------------------|---------------|-----------|
| 2. | Building T1 to T6 | $\rightarrow$ | 21 metres |
| 3. | Building T2 to T3 | $\rightarrow$ | 13 metres |
| 4. | Building T3 to T6 | $\rightarrow$ | 37 metres |
| 5. | Building T4 to T5 | $\rightarrow$ | 15 metres |
|    |                   |               |