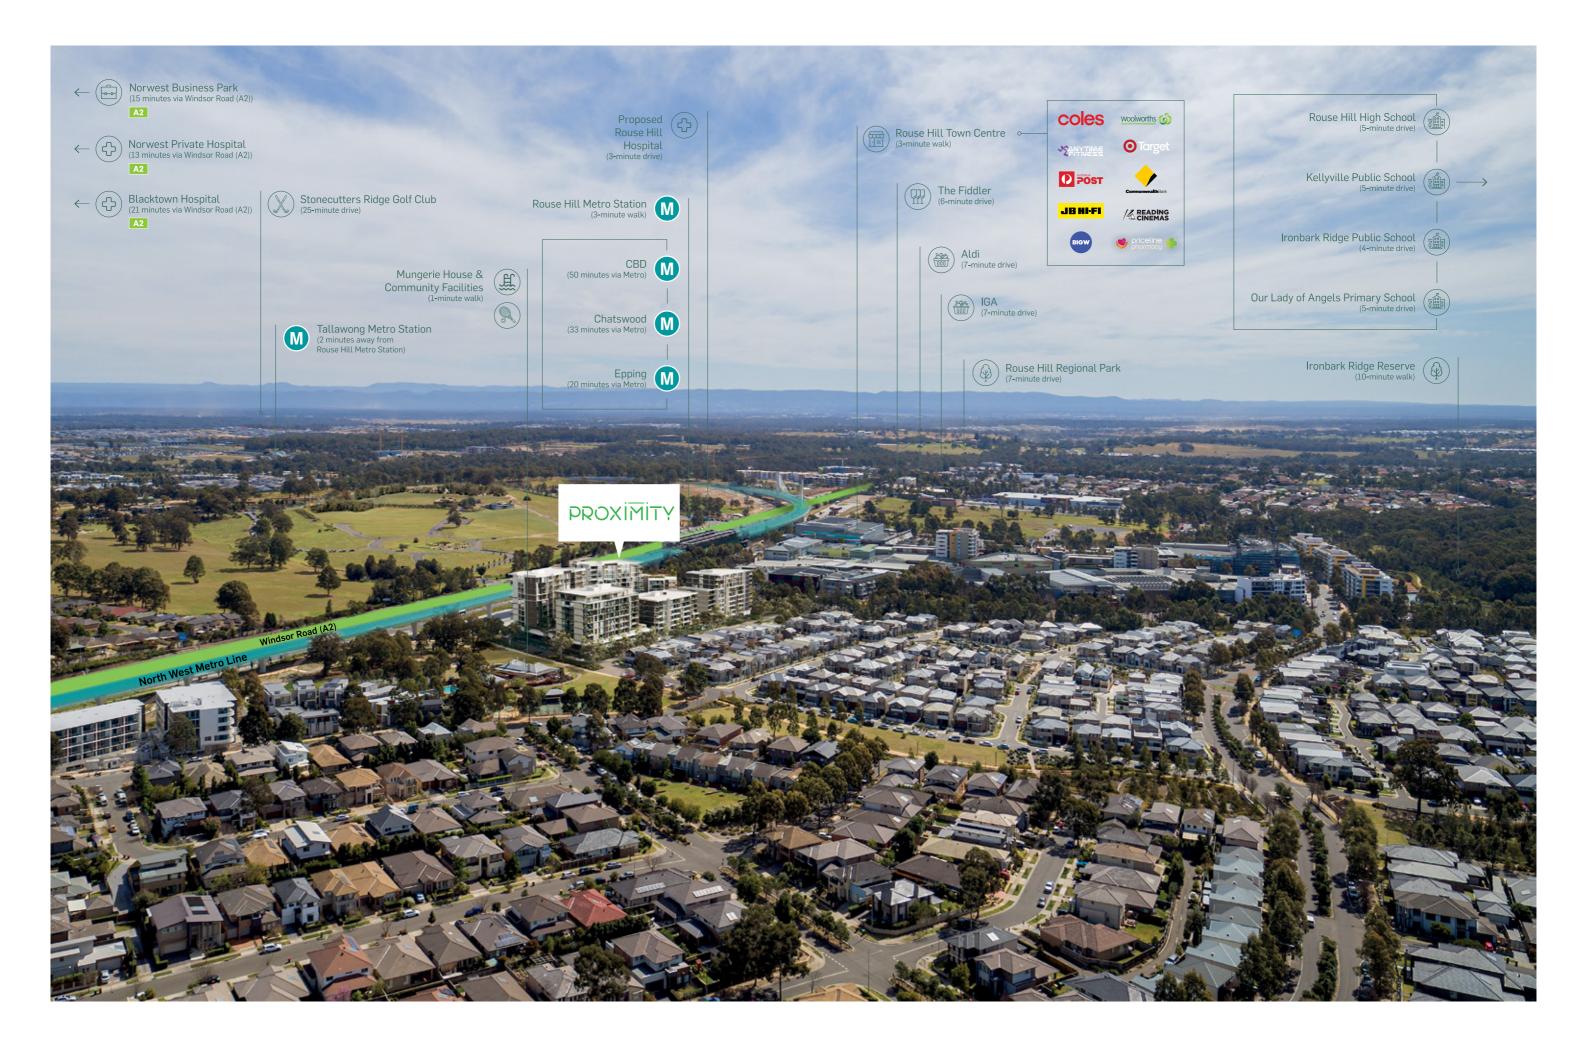

## **Local Amenities**

250,971 forecasted population by 2036

230

specialty stores in Rouse Hill

Town Centre

56,850

----

people employed in The Hills district

**4 SCHOOLS** in Rouse Hill

\$300M expansion of Rouse Hill Town Centre

\$300M

43.39% forecasted population

increase by 2036

9

9 Rouse Hill Regional Park

- 11 Kellyville Ridge Preschool
- 12 Ga Fuk Log Yuen
- 13 Lakes Edge Park
- 14 Rouse Hill Anglican College 20 Mungerie House,
- 15 Melaleuca Park
- 16 The Paddock
- 17 Kellyville Netball Courts
- 19
- 18 The Lake Neighbourhood Centre Ironbark lake
  - tennis courts / swimming pool
- 21 Bruce Purser Reserve