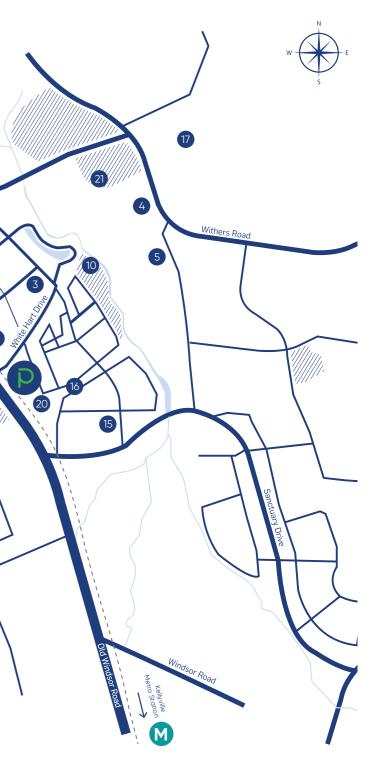

## **Local Amenities**

250,971 forecasted population by 2036

230

specialty stores in Rouse Hill

Town Centre

56,850

----

people employed in The Hills district

**4 SCHOOLS** in Rouse Hill

\$300M expansion of Rouse Hill Town Centre

\$300M

43.39% forecasted population

increase by 2036

9

9 Rouse Hill Regional Park

- 11 Kellyville Ridge Preschool
- 12 Ga Fuk Log Yuen
- 13 Lakes Edge Park
- 14 Rouse Hill Anglican College 20 Mungerie House,
- 15 Melaleuca Park
- 16 The Paddock
- 17 Kellyville Netball Courts
- 19
- 18 The Lake Neighbourhood Centre Ironbark lake
  - tennis courts / swimming pool
- 21 Bruce Purser Reserve