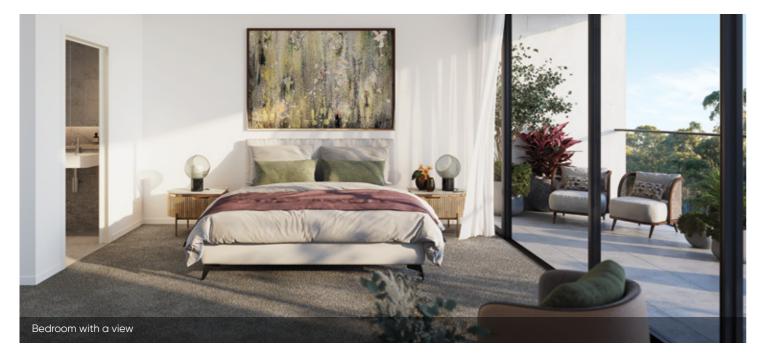

## **Project Details**

| External                                                                                                           | Kitchens                                                                                                     | Bedrooms two and three (if applicable)                                                                 |                                                                                                                                                    |                         |
|--------------------------------------------------------------------------------------------------------------------|--------------------------------------------------------------------------------------------------------------|--------------------------------------------------------------------------------------------------------|----------------------------------------------------------------------------------------------------------------------------------------------------|-------------------------|
| - External masonry walls combination of face                                                                       | - Tiled floor.                                                                                               | - Sliding wardrobes.                                                                                   |                                                                                                                                                    |                         |
| brickwork and rendered paint finish.                                                                               | - Mirrored splashbacks.                                                                                      | - Bedrooms to be laid with select quality carpet.                                                      | UNIT MIX                                                                                                                                           |                         |
| <ul><li>Reinforced concrete slab floors.</li><li>Powder coated aluminium glass balustrades,</li></ul>              | <ul> <li>Gourmet kitchen cupboards, with 40mm<br/>polished stone bench top.</li> </ul>                       | Detherson                                                                                              |                                                                                                                                                    | 1                       |
| with tiled balconies.                                                                                              |                                                                                                              | Bathrooms                                                                                              |                                                                                                                                                    | 2                       |
| - Powder coated aluminium window frames.                                                                           | <ul> <li>ILVE Stainless steel multi-function oven,<br/>or similar.</li> </ul>                                | - Vanity unit with mirrored shaving cabinet above.                                                     |                                                                                                                                                    | 3                       |
| - Terrace common area, to have paved surface.                                                                      | - ILVE Stainless steel gas cook top, or similar.                                                             | - Frameless glass shower screen.                                                                       |                                                                                                                                                    | _                       |
| <ul> <li>Selected quality paints to all external<br/>concrete surfaces.</li> </ul>                                 | <ul> <li>ILVE Stainless steel ducted range hood,<br/>or similar.</li> </ul>                                  | - Concealed cistern and full china toilet.                                                             |                                                                                                                                                    |                         |
| concrete sundces.                                                                                                  |                                                                                                              | <ul> <li>Floor to ceiling tiles.</li> </ul>                                                            |                                                                                                                                                    | 1                       |
| Internal – General                                                                                                 | - ILVE Dishwasher, or similar.                                                                               | - Bathtub, only where shown on plan for                                                                | EXPECTED RENTAL                                                                                                                                    |                         |
|                                                                                                                    | <ul> <li>ILVE Microwave, or similar.</li> </ul>                                                              | 2 & 3 bedrooms.                                                                                        | RETURNS <sup>1</sup> 2                                                                                                                             | 2                       |
| <ul> <li>1 bed's: Living areas and corridors laid with<br/>select quality carpet.</li> </ul>                       | <ul> <li>All units: Undermount Stainless steel 1 + 1/2 bowl<br/>sink with mixer tap.</li> </ul>              | Ensuite (two or three bedroom units, only)                                                             | Subject to market fluctuations                                                                                                                     | 3                       |
| <ul> <li>2 &amp; 3 Bed's: Living areas and corridors laid with<br/>timber engineered floorboards.</li> </ul>       | Living, Dining room                                                                                          | - Vanity unit with mirrored shaving cabinet above.                                                     |                                                                                                                                                    |                         |
| <ul> <li>Selected floor tiles to kitchen, bathroom,<br/>laundry, ensuite and balconies.</li> </ul>                 | <ul> <li>Doors to tiled Terrace / Balcony.</li> </ul>                                                        | <ul> <li>Frameless glass shower screen.</li> <li>Concealed cistern with Floor standing pan.</li> </ul> | ESTIMATED STRATA                                                                                                                                   | 1                       |
| <ul> <li>Chrome door furniture.</li> </ul>                                                                         | <ul> <li>Television aerial point includes free to air<br/>and pay T.V.</li> </ul>                            | <ul> <li>Floor to ceiling tiles.</li> </ul>                                                            | LEVIES <sup>2</sup>                                                                                                                                | 2                       |
| - Chrome tap ware.                                                                                                 | <ul> <li>Gas bayonet fitting for 1, 2 &amp; 3 bedrooms.</li> </ul>                                           |                                                                                                        | Estimates are excluding GST                                                                                                                        | 3                       |
| - Downlight fittings to all units.                                                                                 |                                                                                                              | Basement                                                                                               |                                                                                                                                                    | 5                       |
| - Audio intercom system at lobby.                                                                                  | – Telephone point.                                                                                           | - Security basement parking with electronic                                                            | <ol> <li>Estimates subject to market fluctuations. Information provide<br/>September 2020 for Deicorp. This should be used as a general</li> </ol> |                         |
| <ul> <li>Hollow core internal doors.</li> </ul>                                                                    | Laundry                                                                                                      | remote controlled shutter.                                                                             |                                                                                                                                                    |                         |
| - Selected quality paints to all internal walls with quality undercoat.                                            | - Tiled floor, skirtings & splashback.                                                                       | <ul> <li>Mechanical ventilation to comply with<br/>Australian Standards.</li> </ul>                    |                                                                                                                                                    |                         |
| - Power points to all rooms.                                                                                       | - Stainless steel Tab Mixer.                                                                                 | - Mechanically ventilated residential                                                                  |                                                                                                                                                    |                         |
| - 1, 2 and 3 bed's: Concealed Air-conditioning to                                                                  | - Clothes dryers.                                                                                            | garbage room.                                                                                          |                                                                                                                                                    |                         |
| living area and master bedroom                                                                                     | - Washing machine taps.                                                                                      | - Designated carwash bay.                                                                              | Architect Inf                                                                                                                                      | ormat                   |
| <ul> <li>Mechanical ventilation to bathrooms, ensuites<br/>and laundry's, where no natural ventilation.</li> </ul> | <ul> <li>One and two bedrooms to have stainless steel<br/>laundry tub &amp; cupboard, or similar.</li> </ul> | Common hallways                                                                                        |                                                                                                                                                    | u                       |
|                                                                                                                    | - Three bedroom units to have built in cabinetry.                                                            | - Fire rated doors into all units.                                                                     | GROUPGSA                                                                                                                                           |                         |
|                                                                                                                    | Master Bedroom                                                                                               | <ul> <li>Entry foyer laid with selected quality ceramic tiles and or carpet.</li> </ul>                | Our passion lies in enhancing communities and                                                                                                      | creating positive livin |
|                                                                                                                    |                                                                                                              |                                                                                                        |                                                                                                                                                    |                         |