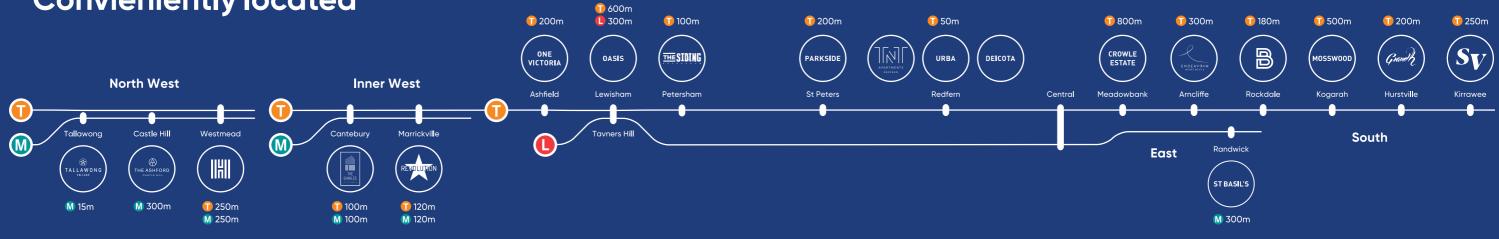

> <u>}</u> }                     |
|            | Ψ <b>[]</b> ] /S                        |

OPERATING WITH THE SAME BUILDERS LICENCE FOR 21+ YEARS

Licenced Builder & Developer Licence #182130C

END-TO-END SERVICE



## Mixed-use projects with large anchor tenants





Transport Connected Always walking distance to public transport





Australian Owned Proudly owned and operated in Australia



200+ Deicorp employees



Deicorp







**Sydney Experts** 40+ developments across the Sydney region



8000+ Apartments and counting



**21+ Years** Track record of success with a single builder's license



**3000+** Apartments under construction

## Sydney's leading developer of transport oriented projects

**Rouse Hill** 

BUILDER

DEICORP

### **Rouse Hill**

### **Convieniently located**



Platforms

161

84

LIPSE

D 1



DEVELOPER

#### **Builders Licence**

LAND OWNER

DEICORP PROPERTY GROUP PTY LTD

#### DEICORP PROJECTS (Rouse Hill) Pty Ltd





## **Our track record of success**

#### 2009



Parkside, St Peters 63 apartments

2016



2012

Deicota, Redfern 89 apartments



Long Beach, Brighton Le Sands 30 apartments

2017



**Urba, Redfern** 135 apartments



**Revolution, Marrickville** 179 apartments

#### 2015



Mosswood, Kogarah 84 apartments



**One Victoria, Ashfield** 62 apartments



The Charles, Canterbury 229 apartments



**Crowle, Meadowbank** 416 apartments



**St Basils, Randwick** 73 apartments 114 aged care



North Village, Kellyville 209 apartments





**Endeavour, Arncliffe** 240 apartments



**UFN, Epping** 40 apartments



2019

**The Atla