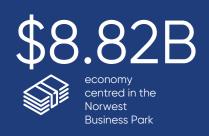

## **Local Amenities**

250,971 forecasted population by 2036

230

specialty stores in Rouse Hill

Town Centre

56,850

----

people employed in The Hills district