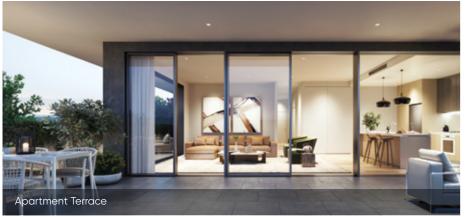

## **Project Details**

| External                                                                                                           | Kitchens                                                                                                     | Bedrooms two and three (if applicable)                                                                 |                                                                                                                                                    |                         |
|--------------------------------------------------------------------------------------------------------------------|--------------------------------------------------------------------------------------------------------------|--------------------------------------------------------------------------------------------------------|----------------------------------------------------------------------------------------------------------------------------------------------------|-------------------------|
| - External masonry walls combination of face                                                                       | - Tiled floor.                                                                                               | - Sliding wardrobes.                                                                                   |                                                                                                                                                    |                         |
| brickwork and rendered paint finish.                                                                               | - Mirrored splashbacks.                                                                                      | - Bedrooms to be laid with select quality carpet.                                                      | UNIT MIX                                                                                                                                           |                         |
| <ul><li>Reinforced concrete slab floors.</li><li>Powder coated aluminium glass balustrades,</li></ul>              | <ul> <li>Gourmet kitchen cupboards, with 40mm<br/>polished stone bench top.</li> </ul>                       | Detherson                                                                                              |                                                                                                                                                    | 1                       |
| with tiled balconies.                                                                                              |                                                                                                              | Bathrooms                                                                                              |                                                                                                                                                    | 2                       |
| - Powder coated aluminium window frames.                                                                           | <ul> <li>ILVE Stainless steel multi-function oven,<br/>or similar.</li> </ul>                                | - Vanity unit with mirrored shaving cabinet above.                                                     |                                                                                                                                                    | 3                       |
| - Terrace common area, to have paved surface.                                                                      | - ILVE Stainless steel gas cook top, or similar.                                                             | - Frameless glass shower screen.                                                                       |                                                                                                                                                    | _                       |
| <ul> <li>Selected quality paints to all external<br/>concrete surfaces.</li> </ul>                                 | <ul> <li>ILVE Stainless steel ducted range hood,<br/>or similar.</li> </ul>                                  | - Concealed cistern and full china toilet.                                                             |                                                                                                                                                    |                         |
| concrete sundces.                                                                                                  |                                                                                                              | <ul> <li>Floor to ceiling tiles.</li> </ul>                                                            |                                                                                                                                                    | 1                       |
| Internal – General                                                                                                 | - ILVE Dishwasher, or similar.                                                                               | - Bathtub, only where shown on plan for                                                                | EXPECTED RENTAL                                                                                                                                    |                         |
|                                                                                                                    | <ul> <li>ILVE Microwave, or similar.</li> </ul>                                                              | 2 & 3 bedrooms.                                                                                        | RETURNS <sup>1</sup> 2                                                                                                                             | 2                       |
| <ul> <li>1 bed's: Living areas and corridors laid with<br/>select quality carpet.</li> </ul>                       | <ul> <li>All units: Undermount Stainless steel 1 + 1/2 bowl<br/>sink with mixer tap.</li> </ul>              | Ensuite (two or three bedroom units, only)                                                             | Subject to market fluctuations                                                                                                                     | 3                       |
| <ul> <li>2 &amp; 3 Bed's: Living areas and corridors laid with<br/>timber engineered floorboards.</li> </ul>       | Living, Dining room                                                                                          | - Vanity unit with mirrored shaving cabinet above.                                                     |                                                                                                                                                    |                         |
| <ul> <li>Selected floor tiles to kitchen, bathroom,<br/>laundry, ensuite and balconies.</li> </ul>                 | <ul> <li>Doors to tiled Terrace / Balcony.</li> </ul>                                                        | <ul> <li>Frameless glass shower screen.</li> <li>Concealed cistern with Floor standing pan.</li> </ul> | ESTIMATED STRATA                                                                                                                                   | 1                       |
| <ul> <li>Chrome door furniture.</li> </ul>                                                                         | <ul> <li>Television aerial point includes free to air<br/>and pay T.V.</li> </ul>                            | <ul> <li>Floor to ceiling tiles.</li> </ul>                                                            | LEVIES <sup>2</sup>                                                                                                                                | 2                       |
| - Chrome tap ware.                                                                                                 | <ul> <li>Gas bayonet fitting for 1, 2 &amp; 3 bedrooms.</li> </ul>                                           |                                                                                                        | Estimates are excluding GST                                                                                                                        | 3                       |
| - Downlight fittings to all units.                                                                                 |                                                                                                              | Basement                                                                                               |                                                                                                                                                    | 5                       |
| - Audio intercom system at lobby.                                                                                  | – Telephone point.                                                                                           | - Security basement parking with electronic                                                            | <ol> <li>Estimates subject to market fluctuations. Information provide<br/>September 2020 for Deicorp. This should be used as a general</li> </ol> |                         |
| <ul> <li>Hollow core internal doors.</li> </ul>                                                                    | Laundry                                                                                                      | remote controlled shutter.                                                                             |                                                                                                                                                    |                         |
| - Selected quality paints to all internal walls with quality undercoat.                                            | - Tiled floor, skirtings & splashback.                                                                       | <ul> <li>Mechanical ventilation to comply with<br/>Australian Standards.</li> </ul>                    |                                                                                                                                                    |                         |
| - Power points to all rooms.                                                                                       | - Stainless steel Tab Mixer.                                                                                 | - Mechanically ventilated residential                                                                  |                                                                                                                                                    |                         |
| - 1, 2 and 3 bed's: Concealed Air-conditioning to                                                                  | - Clothes dryers.                                                                                            | garbage room.                                                                                          |                                                                                                                                                    |                         |
| living area and master bedroom                                                                                     | - Washing machine taps.                                                                                      | - Designated carwash bay.                                                                              | Architect Inf                                                                                                                                      | ormat                   |
| <ul> <li>Mechanical ventilation to bathrooms, ensuites<br/>and laundry's, where no natural ventilation.</li> </ul> | <ul> <li>One and two bedrooms to have stainless steel<br/>laundry tub &amp; cupboard, or similar.</li> </ul> | Common hallways                                                                                        |                                                                                                                                                    | u                       |
|                                                                                                                    | - Three bedroom units to have built in cabinetry.                                                            | - Fire rated doors into all units.                                                                     | GROUPGSA                                                                                                                                           |                         |
|                                                                                                                    | Master Bedroom                                                                                               | <ul> <li>Entry foyer laid with selected quality ceramic tiles and or carpet.</li> </ul>                | Our passion lies in enhancing communities and                                                                                                      | creating positive livin |
|                                                                                                                    |                                                                                                              |                                                                                                        |                                                                                                                                                    |                         |