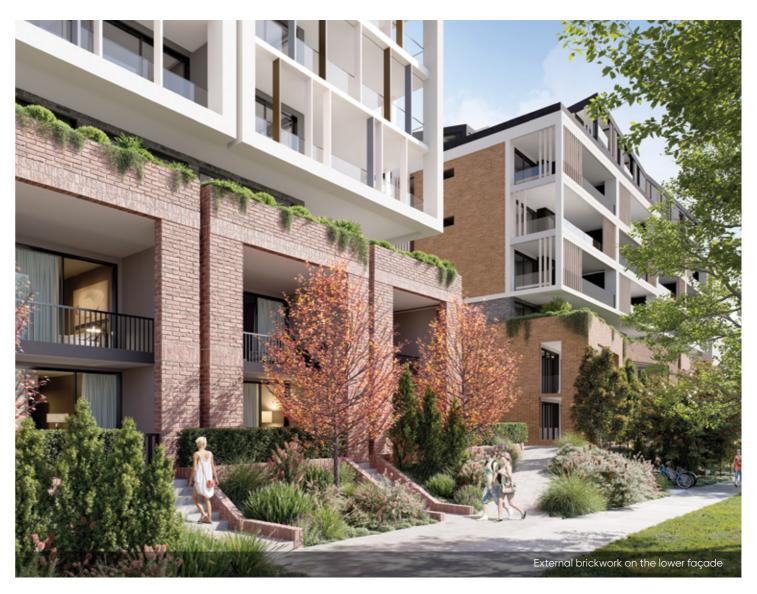

## **Project Details**

| External                                                                                                           | Kitchens                                                                                                     | Bedrooms two and three (if applicable)                                                                 |                                                                                                                                                    |                         |
|--------------------------------------------------------------------------------------------------------------------|--------------------------------------------------------------------------------------------------------------|--------------------------------------------------------------------------------------------------------|----------------------------------------------------------------------------------------------------------------------------------------------------|-------------------------|
| - External masonry walls combination of face                                                                       | - Tiled floor.                                                                                               | - Sliding wardrobes.                                                                                   |                                                                                                                                                    |                         |
| brickwork and rendered paint finish.                                                                               | - Mirrored splashbacks.                                                                                      | - Bedrooms to be laid with select quality carpet.                                                      | UNIT MIX                                                                                                                                           |                         |
| <ul><li>Reinforced concrete slab floors.</li><li>Powder coated aluminium glass balustrades,</li></ul>              | <ul> <li>Gourmet kitchen cupboards, with 40mm<br/>polished stone bench top.</li> </ul>                       | Detherson                                                                                              |                                                                                                                                                    | 1                       |
| with tiled balconies.                                                                                              |                                                                                                              | Bathrooms                                                                                              |                                                                                                                                                    | 2                       |
| - Powder coated aluminium window frames.                                                                           | <ul> <li>ILVE Stainless steel multi-function oven,<br/>or similar.</li> </ul>                                | - Vanity unit with mirrored shaving cabinet above.                                                     |                                                                                                                                                    | 3                       |
| - Terrace common area, to have paved surface.                                                                      | - ILVE Stainless steel gas cook top, or similar.                                                             | - Frameless glass shower screen.                                                                       |                                                                                                                                                    | _                       |
| <ul> <li>Selected quality paints to all external<br/>concrete surfaces.</li> </ul>                                 | <ul> <li>ILVE Stainless steel ducted range hood,<br/>or similar.</li> </ul>                                  | - Concealed cistern and full china toilet.                                                             |                                                                                                                                                    |                         |
| concrete sundces.                                                                                                  |                                                                                                              | <ul> <li>Floor to ceiling tiles.</li> </ul>                                                            |                                                                                                                                                    | 1                       |
| Internal – General                                                                                                 | - ILVE Dishwasher, or similar.                                                                               | - Bathtub, only where shown on plan for                                                                | EXPECTED RENTAL                                                                                                                                    |                         |
|                                                                                                                    | <ul> <li>ILVE Microwave, or similar.</li> </ul>                                                              | 2 & 3 bedrooms.                                                                                        | RETURNS <sup>1</sup> 2                                                                                                                             | 2                       |
| <ul> <li>1 bed's: Living areas and corridors laid with<br/>select quality carpet.</li> </ul>                       | <ul> <li>All units: Undermount Stainless steel 1 + 1/2 bowl<br/>sink with mixer tap.</li> </ul>              | Ensuite (two or three bedroom units, only)                                                             | Subject to market fluctuations                                                                                                                     | 3                       |
| <ul> <li>2 &amp; 3 Bed's: Living areas and corridors laid with<br/>timber engineered floorboards.</li> </ul>       | Living, Dining room                                                                                          | - Vanity unit with mirrored shaving cabinet above.                                                     |                                                                                                                                                    |                         |
| <ul> <li>Selected floor tiles to kitchen, bathroom,<br/>laundry, ensuite and balconies.</li> </ul>                 | <ul> <li>Doors to tiled Terrace / Balcony.</li> </ul>                                                        | <ul> <li>Frameless glass shower screen.</li> <li>Concealed cistern with Floor standing pan.</li> </ul> | ESTIMATED STRATA                                                                                                                                   | 1                       |
| <ul> <li>Chrome door furniture.</li> </ul>                                                                         | <ul> <li>Television aerial point includes free to air<br/>and pay T.V.</li> </ul>                            | <ul> <li>Floor to ceiling tiles.</li> </ul>                                                            | LEVIES <sup>2</sup>                                                                                                                                | 2                       |
| - Chrome tap ware.                                                                                                 | <ul> <li>Gas bayonet fitting for 1, 2 &amp; 3 bedrooms.</li> </ul>                                           |                                                                                                        | Estimates are excluding GST                                                                                                                        | 3                       |
| - Downlight fittings to all units.                                                                                 |                                                                                                              | Basement                                                                                               |                                                                                                                                                    | 5                       |
| - Audio intercom system at lobby.                                                                                  | – Telephone point.                                                                                           | - Security basement parking with electronic                                                            | <ol> <li>Estimates subject to market fluctuations. Information provide<br/>September 2020 for Deicorp. This should be used as a general</li> </ol> |                         |
| <ul> <li>Hollow core internal doors.</li> </ul>                                                                    | Laundry                                                                                                      | remote controlled shutter.                                                                             |                                                                                                                                                    |                         |
| - Selected quality paints to all internal walls with quality undercoat.                                            | - Tiled floor, skirtings & splashback.                                                                       | <ul> <li>Mechanical ventilation to comply with<br/>Australian Standards.</li> </ul>                    |                                                                                                                                                    |                         |
| - Power points to all rooms.                                                                                       | - Stainless steel Tab Mixer.                                                                                 | - Mechanically ventilated residential                                                                  |                                                                                                                                                    |                         |
| - 1, 2 and 3 bed's: Concealed Air-conditioning to                                                                  | - Clothes dryers.                                                                                            | garbage room.                                                                                          |                                                                                                                                                    |                         |
| living area and master bedroom                                                                                     | - Washing machine taps.                                                                                      | - Designated carwash bay.                                                                              | Architect Inf                                                                                                                                      | ormat                   |
| <ul> <li>Mechanical ventilation to bathrooms, ensuites<br/>and laundry's, where no natural ventilation.</li> </ul> | <ul> <li>One and two bedrooms to have stainless steel<br/>laundry tub &amp; cupboard, or similar.</li> </ul> | Common hallways                                                                                        |                                                                                                                                                    | u                       |
|                                                                                                                    | - Three bedroom units to have built in cabinetry.                                                            | - Fire rated doors into all units.                                                                     | GROUPGSA                                                                                                                                           |                         |
|                                                                                                                    | Master Bedroom                                                                                               | <ul> <li>Entry foyer laid with selected quality ceramic tiles and or carpet.</li> </ul>                | Our passion lies in enhancing communities and                                                                                                      | creating positive livin |
|                                                                                                                    |                                                                                                              |                                                                                                        |                                                                                                                                                    |                         |