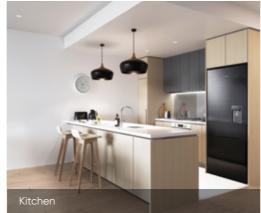

## **Project Details**

| External                                                                                                           | Kitchens                                                                                                     | Bedrooms two and three (if applicable)                                                                 |                                                                                                                                                    |                         |
|--------------------------------------------------------------------------------------------------------------------|--------------------------------------------------------------------------------------------------------------|--------------------------------------------------------------------------------------------------------|----------------------------------------------------------------------------------------------------------------------------------------------------|-------------------------|
| - External masonry walls combination of face                                                                       | - Tiled floor.                                                                                               | - Sliding wardrobes.                                                                                   |                                                                                                                                                    |                         |
| brickwork and rendered paint finish.                                                                               | - Mirrored splashbacks.                                                                                      | - Bedrooms to be laid with select quality carpet.                                                      | UNIT MIX                                                                                                                                           |                         |
| <ul><li>Reinforced concrete slab floors.</li><li>Powder coated aluminium glass balustrades,</li></ul>              | <ul> <li>Gourmet kitchen cupboards, with 40mm<br/>polished stone bench top.</li> </ul>                       | Detherson                                                                                              |                                                                                                                                                    | 1                       |
| with tiled balconies.                                                                                              |                                                                                                              | Bathrooms                                                                                              |                                                                                                                                                    | 2                       |
| - Powder coated aluminium window frames.                                                                           | <ul> <li>ILVE Stainless steel multi-function oven,<br/>or similar.</li> </ul>                                | - Vanity unit with mirrored shaving cabinet above.                                                     |                                                                                                                                                    | 3                       |
| - Terrace common area, to have paved surface.                                                                      | - ILVE Stainless steel gas cook top, or similar.                                                             | - Frameless glass shower screen.                                                                       |                                                                                                                                                    | _                       |
| <ul> <li>Selected quality paints to all external<br/>concrete surfaces.</li> </ul>                                 | <ul> <li>ILVE Stainless steel ducted range hood,<br/>or similar.</li> </ul>                                  | - Concealed cistern and full china toilet.                                                             |                                                                                                                                                    |                         |
| concrete sundces.                                                                                                  |                                                                                                              | <ul> <li>Floor to ceiling tiles.</li> </ul>                                                            |                                                                                                                                                    | 1                       |
| Internal – General                                                                                                 | - ILVE Dishwasher, or similar.                                                                               | - Bathtub, only where shown on plan for                                                                | EXPECTED RENTAL                                                                                                                                    |                         |
|                                                                                                                    | <ul> <li>ILVE Microwave, or similar.</li> </ul>                                                              | 2 & 3 bedrooms.                                                                                        | RETURNS <sup>1</sup> 2                                                                                                                             | 2                       |
| <ul> <li>1 bed's: Living areas and corridors laid with<br/>select quality carpet.</li> </ul>                       | <ul> <li>All units: Undermount Stainless steel 1 + 1/2 bowl<br/>sink with mixer tap.</li> </ul>              | Ensuite (two or three bedroom units, only)                                                             | Subject to market fluctuations                                                                                                                     | 3                       |
| <ul> <li>2 &amp; 3 Bed's: Living areas and corridors laid with<br/>timber engineered floorboards.</li> </ul>       | Living, Dining room                                                                                          | - Vanity unit with mirrored shaving cabinet above.                                                     |                                                                                                                                                    |                         |
| <ul> <li>Selected floor tiles to kitchen, bathroom,<br/>laundry, ensuite and balconies.</li> </ul>                 | <ul> <li>Doors to tiled Terrace / Balcony.</li> </ul>                                                        | <ul> <li>Frameless glass shower screen.</li> <li>Concealed cistern with Floor standing pan.</li> </ul> | ESTIMATED STRATA                                                                                                                                   | 1                       |
| <ul> <li>Chrome door furniture.</li> </ul>                                                                         | <ul> <li>Television aerial point includes free to air<br/>and pay T.V.</li> </ul>                            | <ul> <li>Floor to ceiling tiles.</li> </ul>                                                            | LEVIES <sup>2</sup>                                                                                                                                | 2                       |
| - Chrome tap ware.                                                                                                 | <ul> <li>Gas bayonet fitting for 1, 2 &amp; 3 bedrooms.</li> </ul>                                           |                                                                                                        | Estimates are excluding GST                                                                                                                        | 3                       |
| - Downlight fittings to all units.                                                                                 |                                                                                                              | Basement                                                                                               |                                                                                                                                                    | 5                       |
| - Audio intercom system at lobby.                                                                                  | – Telephone point.                                                                                           | - Security basement parking with electronic                                                            | <ol> <li>Estimates subject to market fluctuations. Information provide<br/>September 2020 for Deicorp. This should be used as a general</li> </ol> |                         |
| <ul> <li>Hollow core internal doors.</li> </ul>                                                                    | Laundry                                                                                                      | remote controlled shutter.                                                                             |                                                                                                                                                    |                         |
| - Selected quality paints to all internal walls with quality undercoat.                                            | - Tiled floor, skirtings & splashback.                                                                       | <ul> <li>Mechanical ventilation to comply with<br/>Australian Standards.</li> </ul>                    |                                                                                                                                                    |                         |
| - Power points to all rooms.                                                                                       | - Stainless steel Tab Mixer.                                                                                 | - Mechanically ventilated residential                                                                  |                                                                                                                                                    |                         |
| - 1, 2 and 3 bed's: Concealed Air-conditioning to                                                                  | - Clothes dryers.                                                                                            | garbage room.                                                                                          |                                                                                                                                                    |                         |
| living area and master bedroom                                                                                     | - Washing machine taps.                                                                                      | - Designated carwash bay.                                                                              | Architect Inf                                                                                                                                      | ormat                   |
| <ul> <li>Mechanical ventilation to bathrooms, ensuites<br/>and laundry's, where no natural ventilation.</li> </ul> | <ul> <li>One and two bedrooms to have stainless steel<br/>laundry tub &amp; cupboard, or similar.</li> </ul> | Common hallways                                                                                        |                                                                                                                                                    | u                       |
|                                                                                                                    | - Three bedroom units to have built in cabinetry.                                                            | - Fire rated doors into all units.                                                                     | GROUPGSA                                                                                                                                           |                         |
|                                                                                                                    | Master Bedroom                                                                                               | <ul> <li>Entry foyer laid with selected quality ceramic tiles and or carpet.</li> </ul>                | Our passion lies in enhancing communities and                                                                                                      | creating positive livin |
|                                                                                                                    |                                                                                                              |                                                                                                        |                                                                                                                                                    |                         |