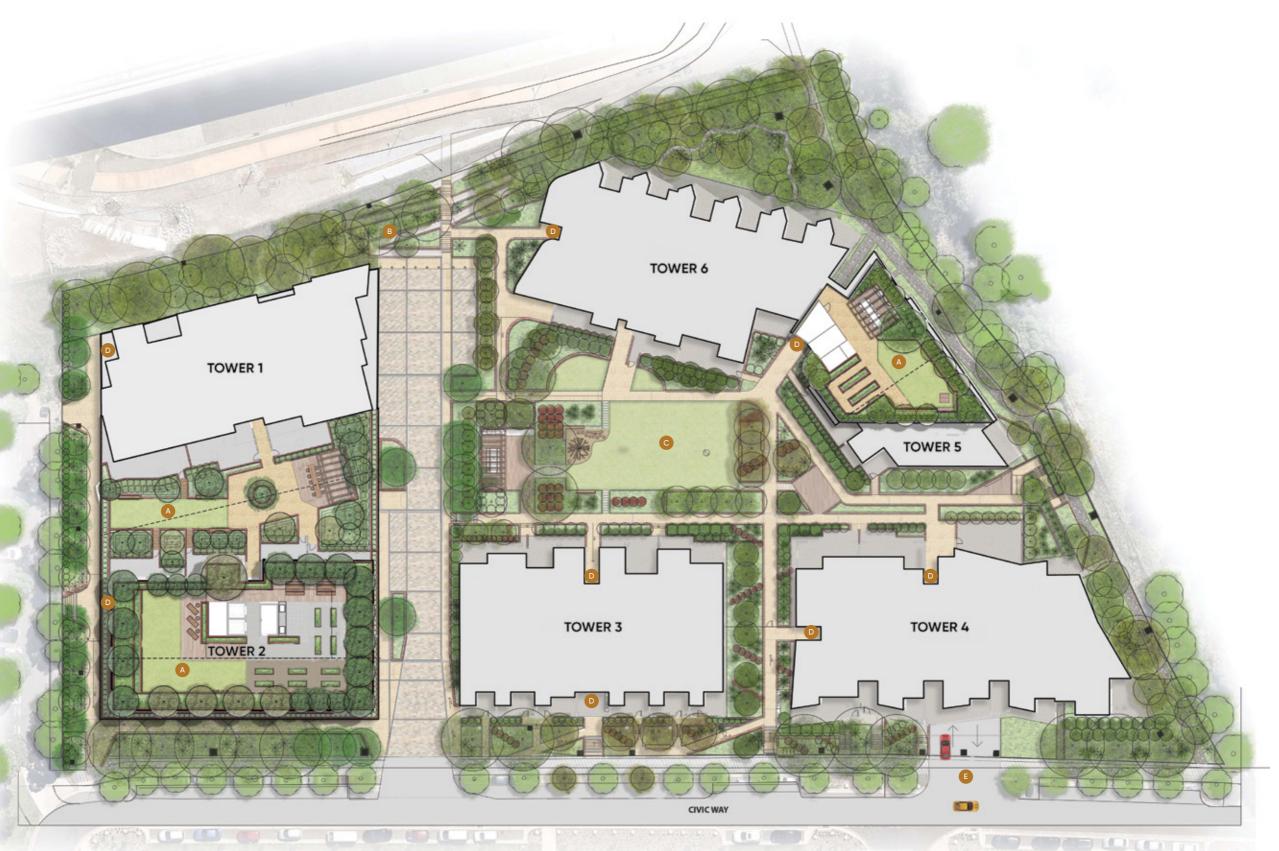

## Masterplan

#### **Building Heights**

#### Parking

| 1Bedroom                     | - | 1 Carpark |  |  |
|------------------------------|---|-----------|--|--|
| 2 Bedroom                    | - | 1 Carpark |  |  |
| 3 Bedroom                    | - | 2 Carpark |  |  |
| 2 Levels of Basement Parking |   |           |  |  |

Every apartment comes with a storage cage in the basement

#### **Distance Between Buildings**

| 1. | Building T1 to T2 | $\rightarrow$ | 17 metres |
|----|-------------------|---------------|-----------|
| 2. | Building T1 to T6 | $\rightarrow$ | 21 metres |
| 3. | Building T2 to T3 | $\rightarrow$ | 13 metres |
| 4. | Building T3 to T6 | $\rightarrow$ | 37 metres |
| 5. | Building T4 to T5 | $\rightarrow$ | 15 metres |
|    |                   |               |           |

#### **Proximity Native Gardens**

- 60 Different species of native plants
- (¥) 15,758 separate plantings

Note: This plan is a guide only and does not constitute an offer or contract. Please note that changes may be made to the development during construction and elements such as areas, fittings, fotures etc. may change without notice. All parties should rely on their own investigation to validate this information, as it is not guaranteed. No liability will be accepted for any inaccuracy or misstatement.