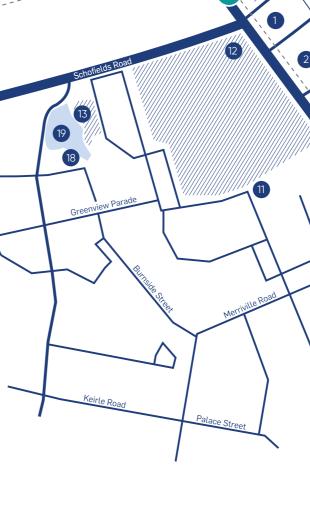

## **Local Amenities**

250,971 forecasted population by 2036

230

specialty stores in Rouse Hill

Town Centre

56,850

----

people employed in The Hills district

**4 SCHOOLS** in Rouse Hill

\$300M expansion of Rouse Hill Town Centre

\$300M

43.39% forecasted population

increase by 2036

9

9 Rouse Hill Regional Park

- 11 Kellyville Ridge Preschool
- 12 Ga Fuk Log Yuen
- 13 Lakes Edge Park
- 14 Rouse Hill Anglican College 20 Mungerie House,
- 15 Melaleuca Park
- 16 The Paddock
- 17 Kellyville Netball Courts
- 19
- 18 The Lake Neighbourhood Centre Ironbark lake
  - tennis courts / swimming pool
- 21 Bruce Purser Reserve