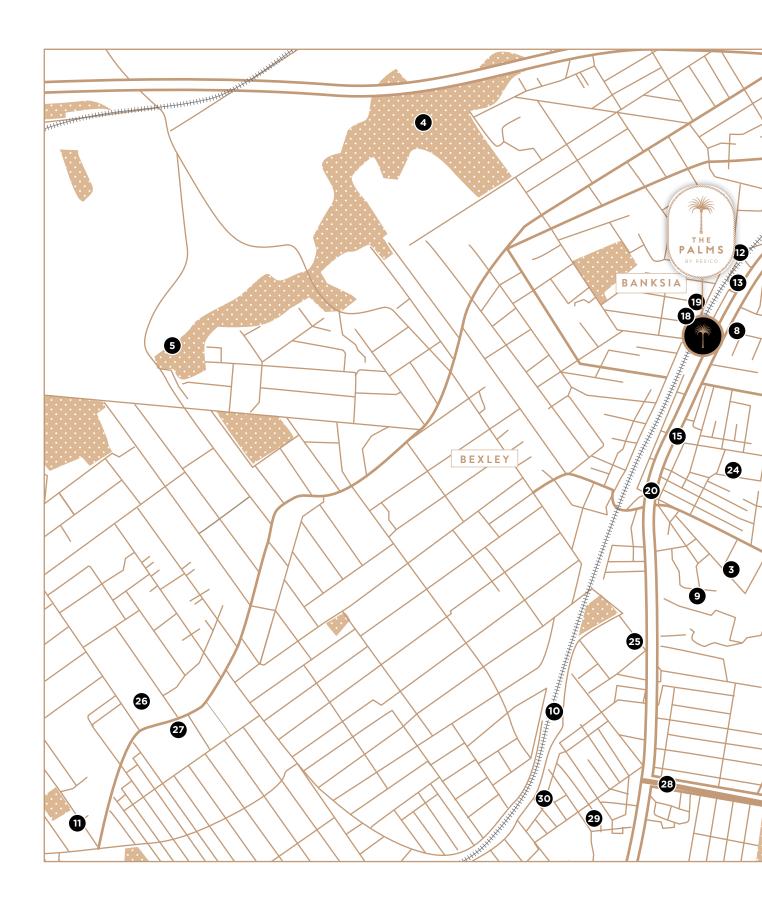

#### PARKS & RECREATION

- 1. Brighton-Le-Sands Beach
- 2. Barton Park Driving Range
- 3. Rockdale Tennis Club
- 4. Bardwell Valley Golf Club
- 5. Angelo Anestis Aquatic Centre
- 6. Rockdale Bicentennial Park
- 7. Rockdale Ilinden Sports Centre

#### SHOPPING

- 8. Caltex Woolworths
- 9. Rockdale Plaza
- 10. Woolworths
- 11. Westfield Hurstville

#### EATING & DRINKING

- 12. Rocksia Hotel
- 13. Banksia Hotel
- 14. Nineteen43
- 15. The Rockers Restaurant & Bar
- 16. Hurricane's Grill
- 17. Le Sands Restaurant

#### TRANSPORT

- 18. Banksia Train Station (direct access)
- 19. Bus interchange (420, N10, N11, N20)
- 20. Princes Highway
- 21. M5
- 22. M8
- 23. Sydney International Airport

#### EDUCATION

- 24. Rockdale Public School
- 25. St George Girls High School
- 26. Bethany Collage
- 27. Sydney Technical High School
- 28. Tafe NSW St George

#### MEDICAL

- 29. St George Hospital
- 30. Kogarah Private Hospital

A Sun-Filled Sanctuary

LIGHT, BRIGHT AND OPEN

Your Daily Serene Escape

CLEAN LINES AND COOL CALMING TONES