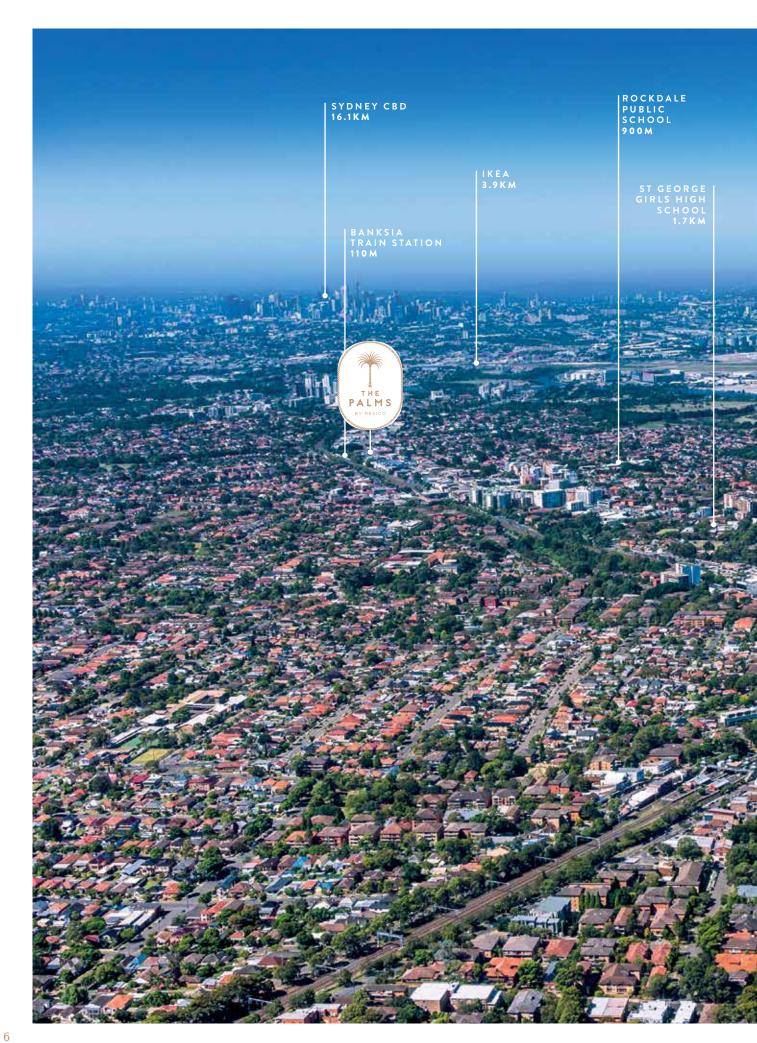

#### Well-Connected

Located just 1 minute walk from Banksia Trair Station you can be in the Sydney CBD in just 30 minutes via a direct train service, or 20 minutes by car.

Westfield Hurstville and Rockdale Plaza are both nearby, covering everything you need from a day of retail therapy to the household essentials. Premium services and high quality amenities make everyday life all the more seamless. St George Private and Public hospitals are only a few minutes' away. The Palms sits in the catchment area for Rockdale Public School which is just a 500m walk. A wide range of childcare services, top ranking public and private schools as well as universities and tertiary educational facilities are all on offer close to The Palms.

Be in the city via car in 20 minutes or by train in 30, with Banksia train station an easy one-minute walk from The Palms. As Sydney continues to reinvent itself for its future communities, so does available public transport. The Parramatta light rail will connect Westmead to both Parramatta and Banksia and is due to open in 2023.