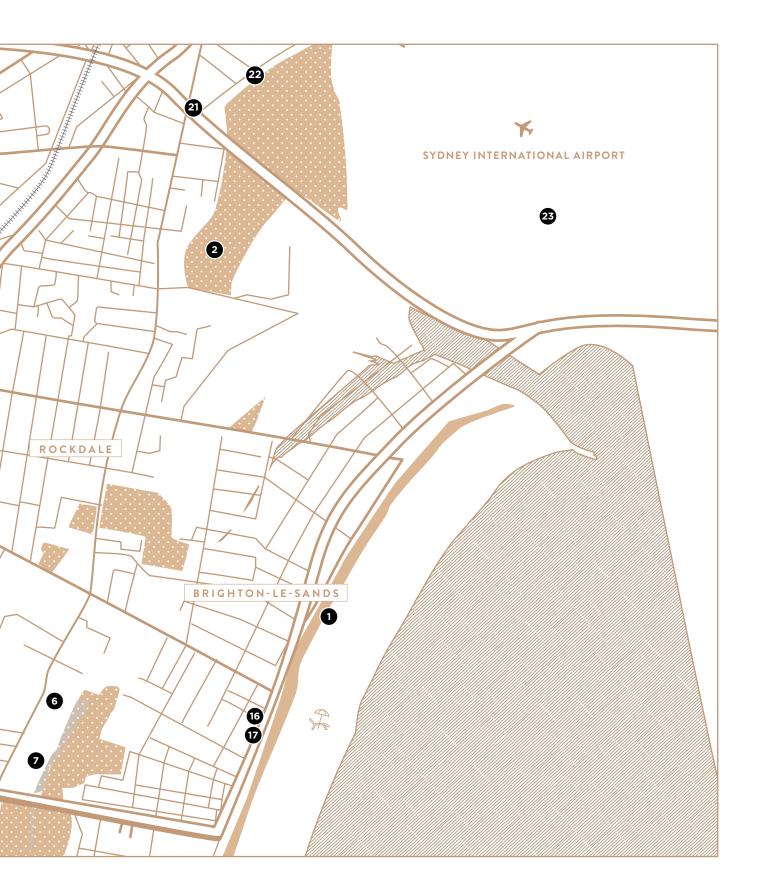

#### PARKS & RECREATION

- 1. Brighton-Le-Sands Beach
- 2. Barton Park Driving Range
- 3. Rockdale Tennis Club
- 4. Bardwell Valley Golf Club
- 5. Angelo Anestis Aquatic Centre
- 6. Rockdale Bicentennial Park
- 7. Rockdale Ilinden Sports Centre

#### SHOPPING

- 8. Caltex Woolworths
- 9. Rockdale Plaza
- 10. Woolworths
- 11. Westfield Hurstville

#### EATING & DRINKING

- 12. Rocksia Hotel
- 13. Banksia Hotel
- 14. Nineteen43
- 15. The Rockers Restaurant & Bar
- 16. Hurricane's Grill
- 17. Le Sands Restaurant

#### TRANSPORT

- 18. Banksia Train Station (direct access)
- 19. Bus interchange (420, N10, N11, N20)
- 20. Princes Highway
- 21. M5
- 22. M8
- 23. Sydney International Airport

#### EDUCATION

- 24. Rockdale Public School
- 25. St George Girls High School
- 26. Bethany Collage
- 27. Sydney Technical High School
- 28. Tafe NSW St George

#### MEDICAL

- 29. St George Hospital
- 30. Kogarah Private Hospital

A Sun-Filled Sanctuary

LIGHT, BRIGHT AND OPEN

Your Daily Serene Escape

CLEAN LINES AND COOL CALMING TONES