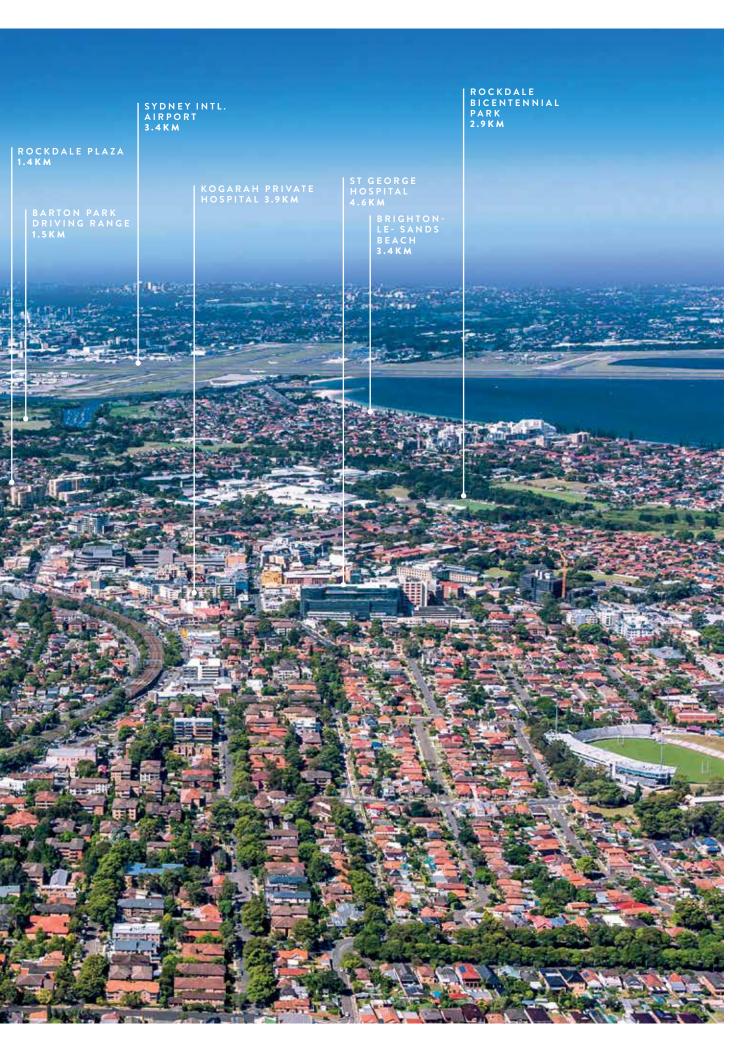

#### PARKS & RECREATION

- 1. Brighton-Le-Sands Beach
- 2. Barton Park Driving Range
- 3. Rockdale Tennis Club
- 4. Bardwell Valley Golf Club
- 5. Angelo Anestis Aquatic Centre
- 6. Rockdale Bicentennial Park
- 7. Rockdale Ilinden Sports Centre

#### SHOPPING

- 8. Caltex Woolworths
- 9. Rockdale Plaza
- 10. Woolworths
- 11. Westfield Hurstville

#### TRANSPORT

- 18. Banksia Train Station (direct access)
- 19. Bus interchange (420, N10, N11, N20)
- 20. Princes Highway
- 21. M5
- 22. M8
- 23. Sydney International Airport

#### MEDICAL

- 29. St George Hospital
- 30. Kogarah Private Hospital

A Sun-Filled Sanctuary

LIGHT, BRIGHT AND OPEN

Your Daily Serene Escape

CLEAN LINES AND COOL CALMING TONES