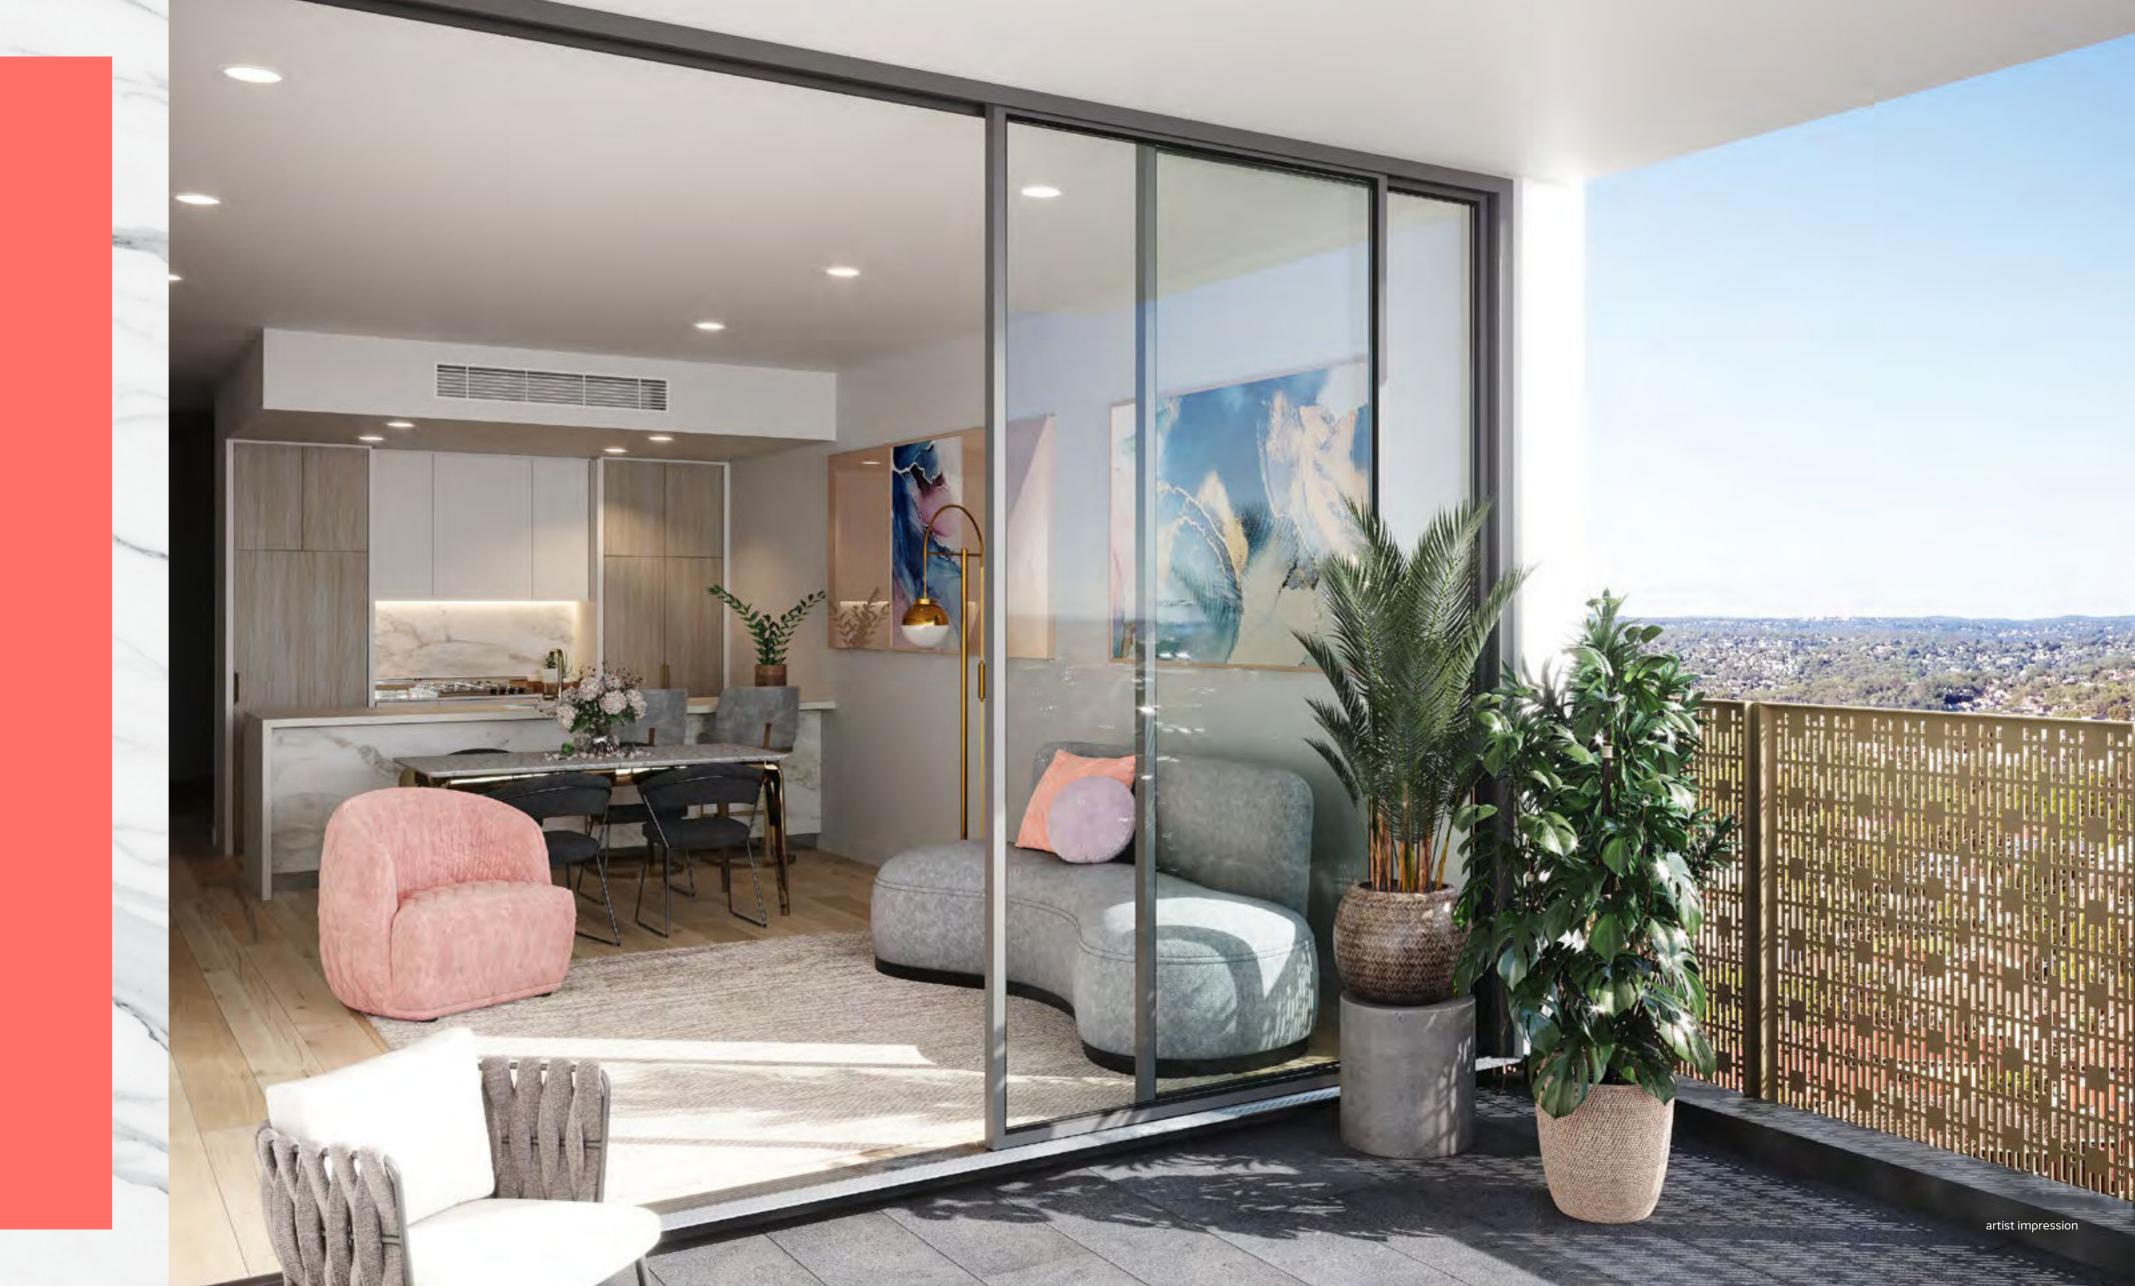

OPEN PLAN LIVING WITH
FLOOR-TO-CEILING WINDOWS
CREATE LIGHT AND BRIGHT
LIVING SPACES, WHILST
NEUTRAL TONES PROVIDE
THE FREEDOM TO EXPRESS
YOUR OWN CHARACTER AND

create a home that
if as unique as

WINTERGARDENS CREATE A SEAMLESS FEEL BETWEEN THE WORLD OUTSIDE AND YOUR HOME WITHIN.

Designed to maximise light, air and outlooks, these featured residences will be very special places to live.

Offering larger-than-life vistas reaching out to Southern Sydney and as far across to Botany Bay.