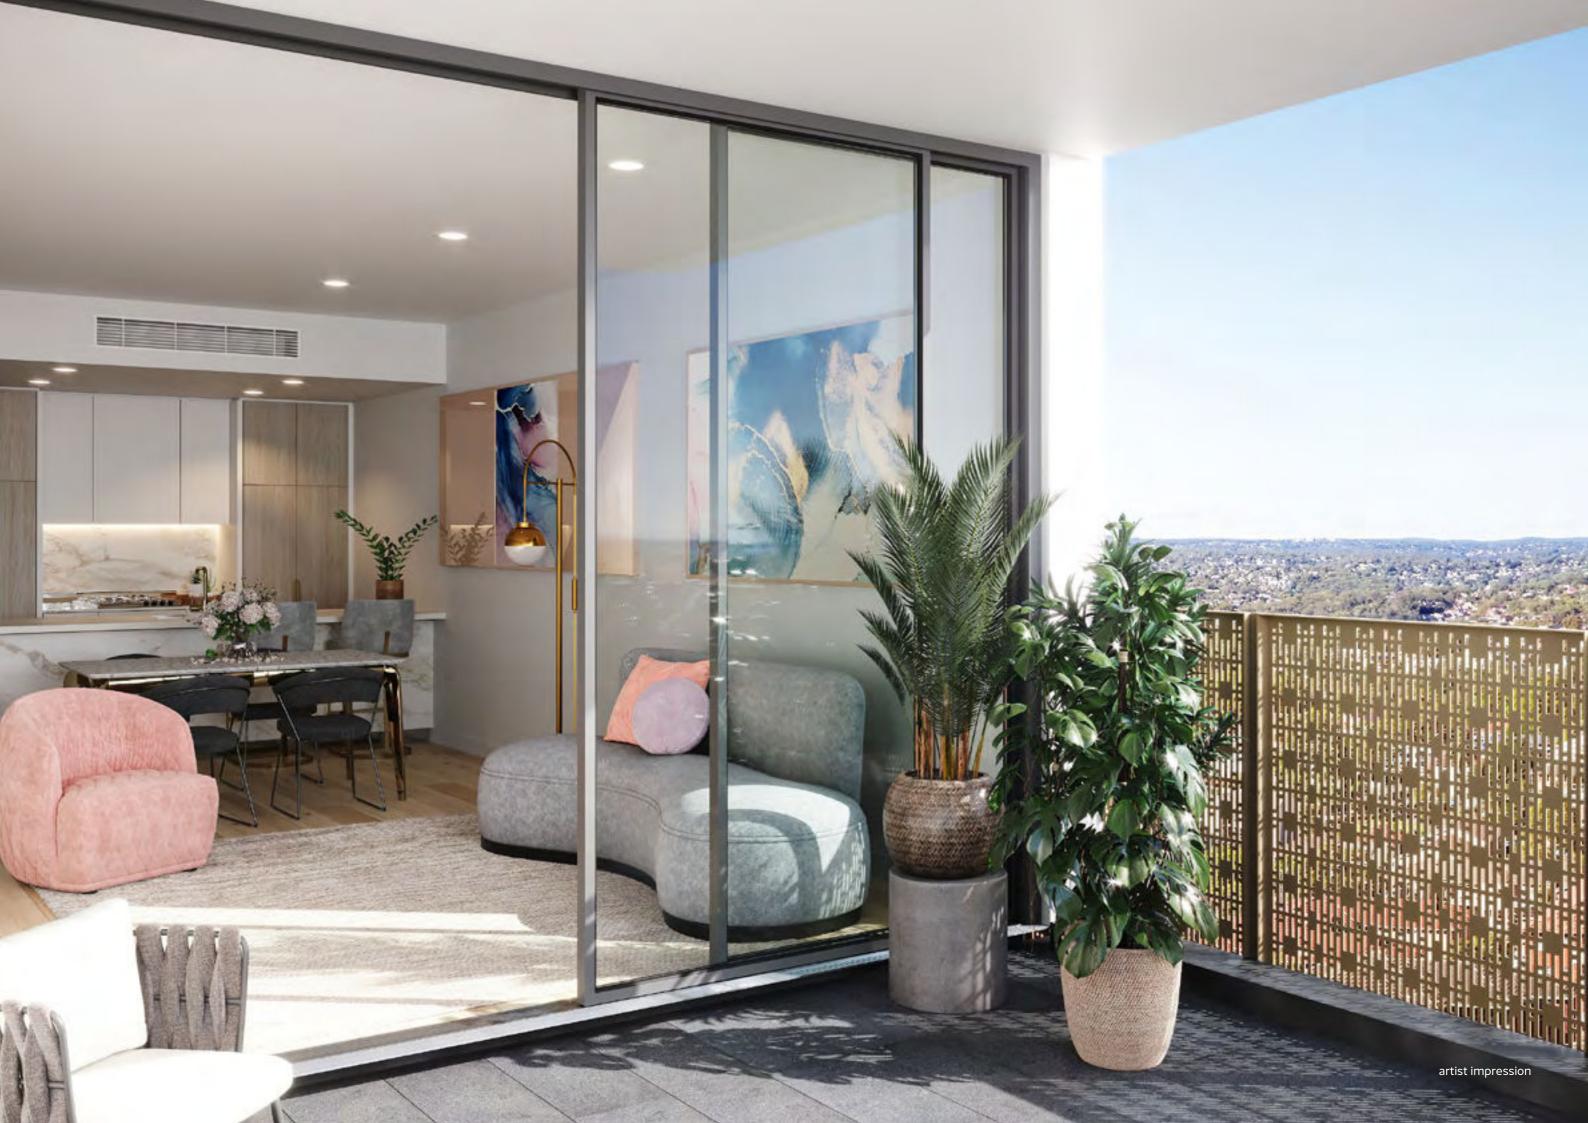

OPEN PLAN LIVING WITH
FLOOR-TO-CEILING WINDOWS
CREATE LIGHT AND BRIGHT
LIVING SPACES, WHILST
NEUTRAL TONES PROVIDE
THE FREEDOM TO EXPRESS
YOUR OWN CHARACTER AND

create a home that
if as unique as

WINTERGARDENS CREATE A SEAMLESS FEEL BETWEEN THE WORLD OUTSIDE AND YOUR HOME WITHIN.

Designed to maximise light, air and outlooks, these featured residences will be very special places to live.

Offering larger-than-life vistas reaching out to Southern Sydney and as far across to Botany Bay.