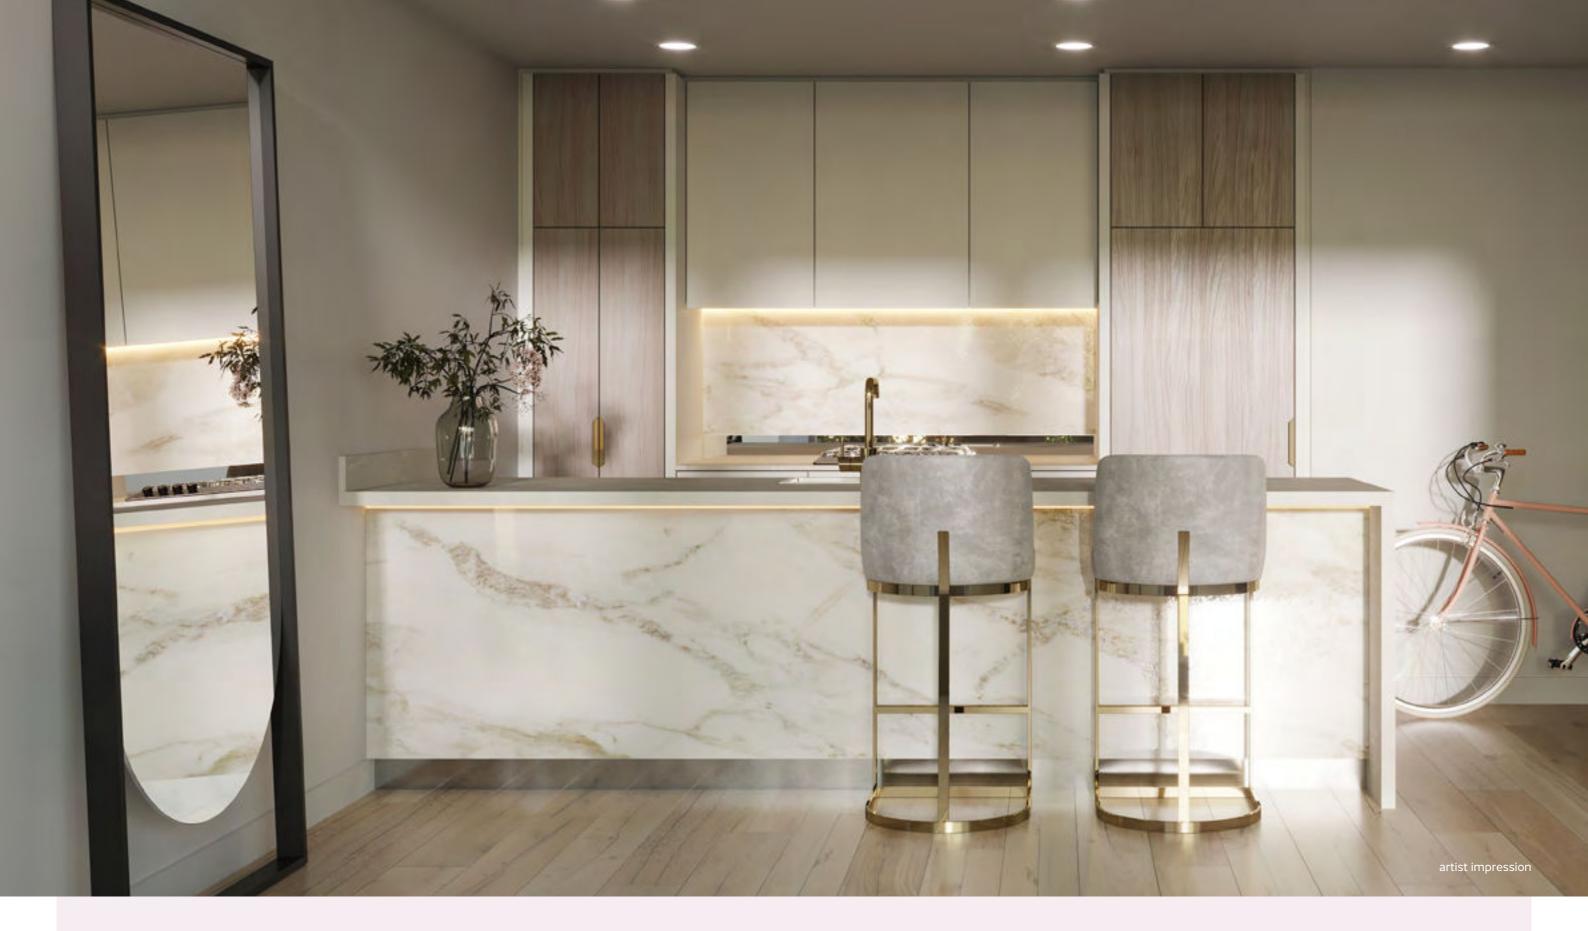

A CELEBRATION OF SPACE & FUNCTIONALITY IN BLENDED ZONES.

European appliances and stone top benches are softened by sensual hues and joinery, as beauty meets function. Light, space, storage, quality. The hallmarks of great liveable interiors.