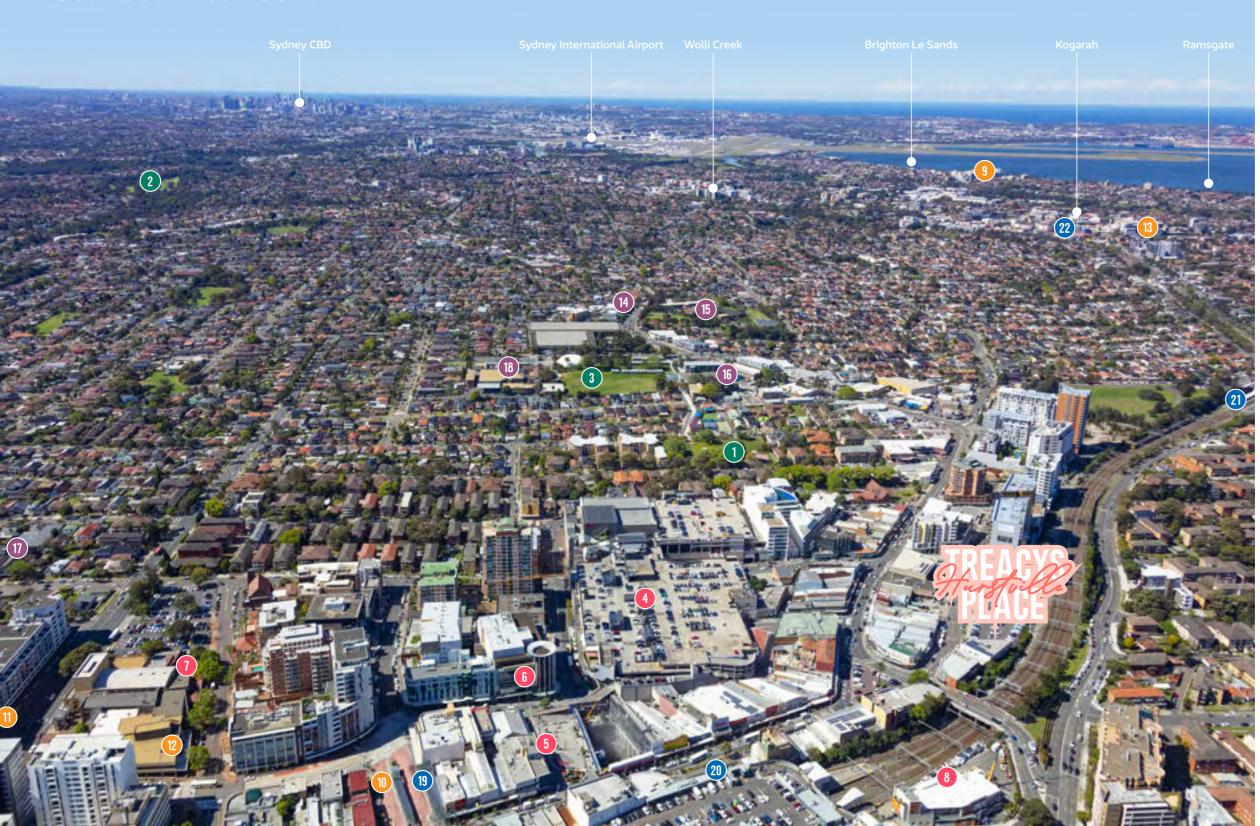

## PARKS & RECREATION

- 1 Woodville Park
- 2 Bexley Golf Club
- 3 Timothy Reserve

## **RETAIL / SHOPPING**

- 4 Westfield Hurstville
- 5 Hurstville Plaza
- 6 Club Central Hurstville
- 7 Hurstville Entertainment Centre
- 8 Hurstville RSL Club

## **AMENITIES**

- 9 Novotel Brighton Le Sands
- 10 Australia Post
- 11 Hurstville Library
- 12 Georges River Council
- 13 St George Hospital

## **EDUCATION**

- 14 Bethany College
- 15 Sydney Technical High School
- 16 Hurstville Public School
- 17 Danebank Anglican School for Girls
- 18 Georges River College

## **PUBLIC TRANSPORT**

- 19 Hurstville Bus Interchange
- 20 Hurstville Station
- 21 Allawah Station
- 22 Kogarah Station

# PERFECTLY LOCATED TO ENJOY AN ABUNDANCE OF AMENITIES AND ENVIABLE LIFESTYLE POSSIBILITIES.

Prominently positioned just 17 kms south of the Sydney CBD, enjoy community living within a well-established suburb. The moment you exit your door, the opportunities are endless. Take advantage of frequent city-bound trains from nearby Hurstville Station that will have you in the Sydney CBD within 20 minutes. A stroll to the bus stop, luggage in tow, will have you checking in at Sydney Airport in 20 minutes. Pack the car for a sundrenched afternoon at nearby sandy beaches or venture off for a weekend away with major arterial gateways connecting you to the breathtaking beachside of the north and south coasts.